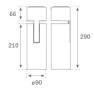

#### **Description:**

LAMP surface multidirectional spotlight HANCE G2 SUR 4000. Allowing 355° rotation and tilting up to 90°. Body made of die-cast aluminium for proper thermal management. Black polycarbonate injection moulded anti-glare ring. 35° flood reflector. LED COB, 3000K y CRI90. Electronic ON OFF control gear included.IP20, IK07 ratings. Insulation Class I. LED life time: 72.000 L80B10 (Ta=25°C). Available finishes: Textured white and textured black.

#### **TECHNICAL SPECIFICATIONS:**

| Light output: | 3.606 lm                | ⁰K :          | 3000             |
|---------------|-------------------------|---------------|------------------|
| Plum:         | 36,7W                   | CRI :         | 90               |
| Efficacy:     | 98,3 lm/w               | R9 :          | 61               |
| Туре:         | СОВ                     | MacAdam:      | 3                |
| LED Lifetime: | 72.000 L80B10 (Ta=25°C) | Power Supply: | 220-240V 50/60Hz |
| Power:        | 33W                     | Gear:         | Electronic       |