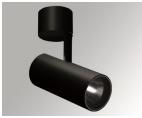

#### **Description:**

LAMP surface multidirectional spotlight HANCE G2 SUR 4000. Allowing 355° rotation and tilting up to 90°. Body made of die-cast aluminium for proper thermal management. Black polycarbonate injection moulded anti-glare ring. 35° flood reflector. LED COB, 3000K y CRI90. Electronic ON OFF control gear included.IP20, IK07 ratings. Insulation Class I. LED life time: 72.000 L80B10 (Ta=25°C). Available finishes: Textured white and textured black.

#### Finish: Texturised black RAL 9011

Installation: Surface