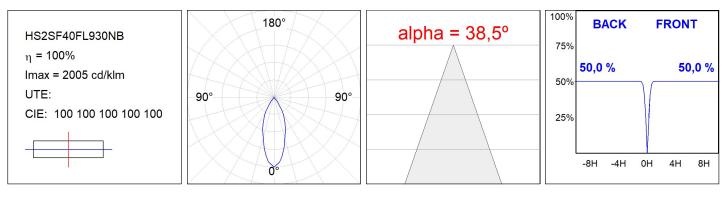

#### Finish: Texturised black RAL 9011

Installation: Surface

#### **TECHNICAL SPECIFICATIONS:**

| Light output: | 3.606 lm                | ⁰K :          | 3000             |
|---------------|-------------------------|---------------|------------------|
| Plum:         | 36,7W                   | CRI :         | 90               |
| Efficacy:     | 98,3 lm/w               | R9 :          | 61               |
| Туре:         | СОВ                     | MacAdam:      | 3                |
| LED Lifetime: | 72.000 L80B10 (Ta=25°C) | Power Supply: | 220-240V 50/60Hz |
| Power:        | 33W                     | Gear:         | Electronic       |

#### Light output tolerance +/- 10%



## **CUSTOM MADE OPTIONS:**





HS2SF40FL930NB

HANCE G2 SUR 4000 9WW FL BK

## **PHOTOMETRIC DATA :**







# ACCESORIES :

Optical



Product code: HSSL50 Description: HANCE 1000/2000 ACC. SOFT LENS