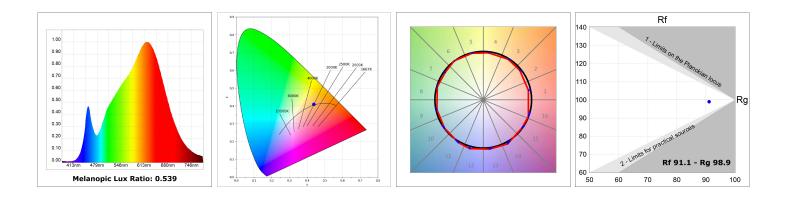

#### **TECHNICAL SPECIFICATIONS:**

| Light output: | 3.606 lm                | ⁰K :          | 3000             |
|---------------|-------------------------|---------------|------------------|
| Plum:         | 36,7W                   | CRI :         | 90               |
| Efficacy:     | 98,3 lm/w               | R9 :          | 61               |
| Туре:         | СОВ                     | MacAdam:      | 3                |
| LED Lifetime: | 72.000 L80B10 (Ta=25°C) | Power Supply: | 220-240V 50/60Hz |
| Power:        | 33W                     | Gear:         | Electronic       |

#### Light output tolerance +/- 10%

## **PHOTOMETRIC DATA :**