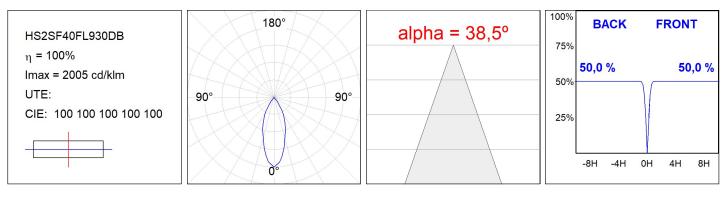

# **PHOTOMETRIC DATA :**

## **TECHNICAL SPECIFICATIONS:**

| Light output: | 3.606 lm                | ⁰K :          | 3000             |
|---------------|-------------------------|---------------|------------------|
| Plum:         | 36,7W                   | CRI :         | 90               |
| Efficacy:     | 98,3 lm/w               | R9 :          | 61               |
| Туре:         | СОВ                     | MacAdam:      | 3                |
| LED Lifetime: | 72.000 L80B10 (Ta=25°C) | Power Supply: | 220-240V 50/60Hz |
| Power:        | 33W                     | Gear:         | Adjustable DALI  |