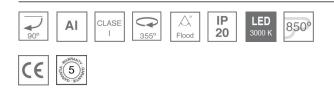

#### **Description:**

LAMP surface multidirectional spotlight HANCE G2 SUR 4000. Allowing 355° rotation and tilting up to 90°. Body made of die-cast aluminium for proper thermal management. Black polycarbonate injection moulded anti-glare ring. 35° flood reflector. LED COB, 3000K and CRI90. Electronic DALI control gear included.IP20, IK07 ratings. Insulation Class I. LED life time: 72.000 L80B10 (Ta=25°C). Available finishes: Textured white and textured black.

## **TECHNICAL SPECIFICATIONS:**

| Light output: | 3.606 lm                | ⁰K :          | 3000             |
|---------------|-------------------------|---------------|------------------|
| Plum:         | 36,7W                   | CRI :         | 90               |
| Efficacy:     | 98,3 lm/w               | R9 :          | 61               |
| Туре:         | СОВ                     | MacAdam:      | 3                |
| LED Lifetime: | 72.000 L80B10 (Ta=25°C) | Power Supply: | 220-240V 50/60Hz |
| Power:        | 33W                     | Gear:         | Adjustable DALI  |