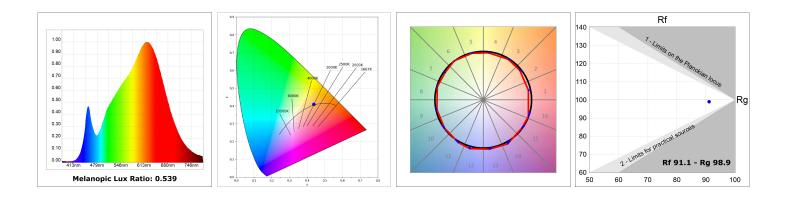

## **TECHNICAL SPECIFICATIONS:**

| Light output: | 3.606 lm                | ⁰K :          | 3000             |
|---------------|-------------------------|---------------|------------------|
| Plum:         | 36,7W                   | CRI :         | 90               |
| Efficacy:     | 98,3 lm/w               | R9 :          | 61               |
| Туре:         | СОВ                     | MacAdam:      | 3                |
| LED Lifetime: | 72.000 L80B10 (Ta=25°C) | Power Supply: | 220-240V 50/60Hz |
| Power:        | 33W                     | Gear:         | Adjustable DALI  |