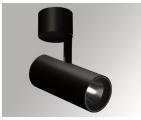

#### **Description:**

LAMP surface multidirectional spotlight HANCE G2 SUR 4000. Allowing 355° rotation and tilting up to 90°. Body made of die-cast aluminium for proper thermal management. Black polycarbonate injection moulded anti-glare ring. 35° flood reflector. LED COB, 3000K and CRI90. Electronic DALI control gear included.IP20, IK07 ratings. Insulation Class I. LED life time: 72.000 L80B10 (Ta=25°C). Available finishes: Textured white and textured black.

Finish: Texturised black RAL 9011

Installation: Surface