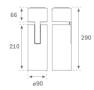

## **TECHNICAL SPECIFICATIONS:**

| Light output: | 3.606 lm                | ⁰K :          | 3000             |
|---------------|-------------------------|---------------|------------------|
| Plum:         | 36,7W                   | CRI :         | 90               |
| Efficacy:     | 98,3 lm/w               | R9 :          | 61               |
| Туре:         | СОВ                     | MacAdam:      | 3                |
| LED Lifetime: | 72.000 L80B10 (Ta=25°C) | Power Supply: | 220-240V 50/60Hz |
| Power:        | 33W                     | Gear:         | Adjustable DALI  |