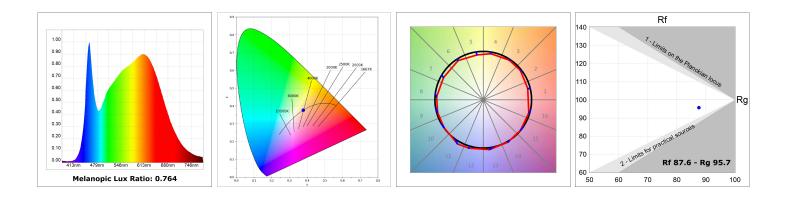

## **TECHNICAL SPECIFICATIONS:**

| Light output: | 2.911 lm                | ⁰K :          | 4000             |
|---------------|-------------------------|---------------|------------------|
| Plum:         | 28,3W                   | CRI :         | 90               |
| Efficacy:     | 102,9 lm/w              | R9 :          | 64               |
| UGR:          | <19                     | MacAdam:      | 3                |
| Туре:         | СОВ                     | Power Supply: | 220-240V 50/60Hz |
| LED Lifetime: | 72.000 L80B10 (Ta=25°C) | Gear:         | Electronic       |
| Power:        | 25W                     |               |                  |

## Light output tolerance +/- 10%

# **PHOTOMETRIC DATA :**