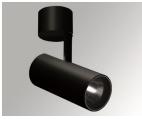

#### **Description:**

LAMP surface multidirectional spotlight HANCE G2 SUR 3000. Allowing 355° rotation and tilting up to 90°. Body made of die-cast aluminium for proper thermal management. Black polycarbonate injection moulded anti-glare ring. 20° spot reflector. LED COB, 4000K y CRI90. Electronic ON OFF control gear included.IP20, IK07 ratings. Insulation Class I. LED life time: 72.000 L80B10 (Ta=25°C). Available finishes: Textured white and textured black.

## Finish: Texturised black RAL 9011

Installation: Surface