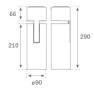

## **TECHNICAL SPECIFICATIONS:**

| Light output: | 2.911 lm                | ⁰K :          | 4000             |
|---------------|-------------------------|---------------|------------------|
| Plum:         | 28,3W                   | CRI :         | 90               |
| Efficacy:     | 102,9 lm/w              | R9 :          | 64               |
| UGR:          | <19                     | MacAdam:      | 3                |
| Туре:         | СОВ                     | Power Supply: | 220-240V 50/60Hz |
| LED Lifetime: | 72.000 L80B10 (Ta=25°C) | Gear:         | Electronic       |
| Power:        | 25W                     |               |                  |