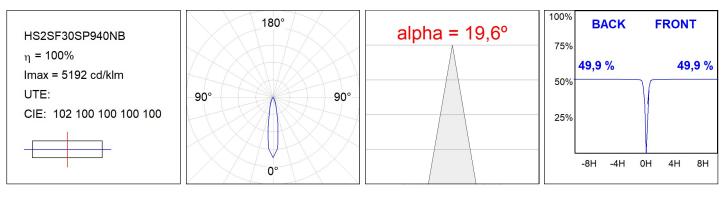

CHNICAL SPECIFICATIONS:**

| Light output: | 2.911 lm                | ⁰K :          | 4000             |
|---------------|-------------------------|---------------|------------------|
| Plum:         | 28,3W                   | CRI :         | 90               |
| Efficacy:     | 102,9 lm/w              | R9 :          | 64               |
| UGR:          | <19                     | MacAdam:      | 3                |
| Туре:         | СОВ                     | Power Supply: | 220-240V 50/60Hz |
| LED Lifetime: | 72.000 L80B10 (Ta=25°C) | Gear:         | Electronic       |
| Power:        | 25W                     |               |                  |

## Light output tolerance +/- 10%



# **CUSTOM MADE OPTIONS:**





HS2SF30SP940NB

HANCE G2 SUR 3000 9NW SP BK

# **PHOTOMETRIC DATA :**







# ACCESORIES :

Optical



Product code: HSSL50 Description: HANCE 1000/2000 ACC. SOFT LENS