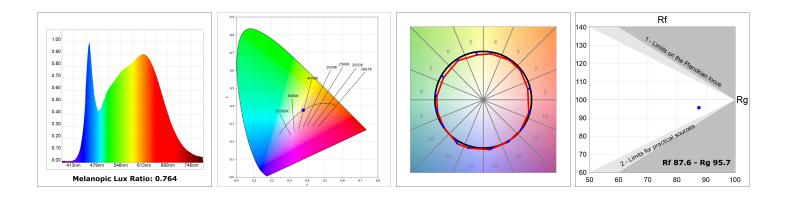

#### **TECHNICAL SPECIFICATIONS:**

| Light output: | 2.911 lm                | °K :          | 4000             |
|---------------|-------------------------|---------------|------------------|
| Plum:         | 28,3W                   | CRI :         | 90               |
| Efficacy:     | 102,9 lm/w              | R9 :          | 64               |
| UGR:          | <19                     | MacAdam:      | 3                |
| Туре:         | СОВ                     | Power Supply: | 220-240V 50/60Hz |
| LED Lifetime: | 72.000 L80B10 (Ta=25ºC) | Gear:         | Adjustable DALI  |
| Power:        | 25W                     |               |                  |

## **PHOTOMETRIC DATA :**