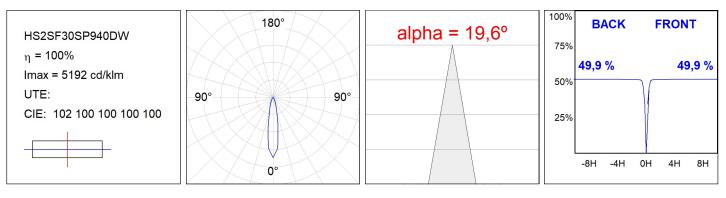

PECIFICATIONS:**

| Light output: | 2.911 lm                | °K :          | 4000             |
|---------------|-------------------------|---------------|------------------|
| Plum:         | 28,3W                   | CRI :         | 90               |
| Efficacy:     | 102,9 lm/w              | R9 :          | 64               |
| UGR:          | <19                     | MacAdam:      | 3                |
| Туре:         | СОВ                     | Power Supply: | 220-240V 50/60Hz |
| LED Lifetime: | 72.000 L80B10 (Ta=25ºC) | Gear:         | Adjustable DALI  |
| Power:        | 25W                     |               |                  |

#### Light output tolerance +/- 10%



## **CUSTOM MADE OPTIONS:**





HS2SF30SP940DW

HANCE G2 SUR 3000 9NW SP DALI WH

## **PHOTOMETRIC DATA :**







# ACCESORIES :

Optical



Product code: HSSL50 Description: HANCE 1000/2000 ACC. SOFT LENS