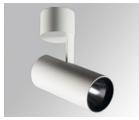

#### **Description:**

LAMP surface multidirectional spotlight HANCE G2 SUR 3000. Allowing 355° rotation and tilting up to 90°. Body made of die-cast aluminium for proper thermal management. Black polycarbonate injection moulded anti-glare ring. 20° spot reflector. LED COB, 4000K and CRI90. Electronic DALI control gear included.IP20, IK07 ratings. Insulation Class I. LED life time: 72.000 L80B10 (Ta=25°C). Available finishes: Textured white and textured black.

#### Finish: Texturised white RAL 9010

Installation: Surface