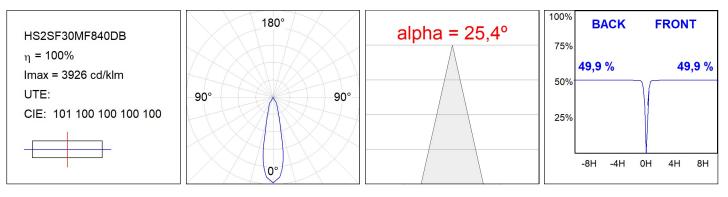

CAL SPECIFICATIONS:**

| Light output: | 3.549 lm                | <b>°K</b> :   | 4000             |
|---------------|-------------------------|---------------|------------------|
| Plum:         | 28,3W                   | CRI :         | 80               |
| Efficacy:     | 125,4 lm/w              | R9 :          | 64               |
| UGR:          | <19                     | MacAdam:      | 3                |
| Туре:         | СОВ                     | Power Supply: | 220-240V 50/60Hz |
| LED Lifetime: | 72.000 L80B10 (Ta=25°C) | Gear:         | Adjustable DALI  |
| Power:        | 25W                     |               |                  |

#### Light output tolerance +/- 10%



## **CUSTOM MADE OPTIONS:**





HS2SF30MF840DB

HANCE G2 SUR 3000 NW MFL DALI BK

# PHOTOMETRIC DATA :





# ACCESORIES :

Optical



Product code: HSSL50 Description: HANCE 1000/2000 ACC. SOFT LENS