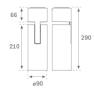

#### **TECHNICAL SPECIFICATIONS:**

| Light output: | 3.549 lm                | <b>°K</b> :   | 4000             |
|---------------|-------------------------|---------------|------------------|
| Plum:         | 28,3W                   | CRI :         | 80               |
| Efficacy:     | 125,4 lm/w              | R9 :          | 64               |
| UGR:          | <19                     | MacAdam:      | 3                |
| Туре:         | СОВ                     | Power Supply: | 220-240V 50/60Hz |
| LED Lifetime: | 72.000 L80B10 (Ta=25°C) | Gear:         | Adjustable DALI  |
| Power:        | 25W                     |               |                  |