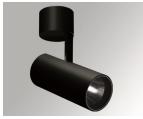

#### **Description:**

LAMP surface multidirectional spotlight HANCE G2 SUR 3000. Allowing 355° rotation and tilting up to 90°. Body made of die-cast aluminium for proper thermal management. Black polycarbonate injection moulded anti-glare ring. 25° middle flood reflector. LED COB, 4000K and CRI80. Electronic DALI control gear included.IP20, IK07 ratings.Insulation Class I. LED life time: 72.000 L80B10 (Ta=25°C). Available finishes: Textured white and textured black.

Finish: Texturised black RAL 9011

Installation: Surface