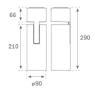

#### **Description:**

LAMP surface multidirectional spotlight HANCE G2 SUR 3000 . Allowing 355° rotation and tilting up to 90°. Body made of die-cast aluminium for proper thermal management. Black polycarbonate injection moulded anti-glare ring. 35° flood reflector. LED COB, 4000K y CRI80. Electronic ON OFF control gear included.IP20, IK07 ratings. Insulation Class I. LED life time: 72.000 L80B10 (Ta=25°C). Available finishes: Textured white and textured black.

Finish: Texturised white RAL 9010

Installation: Surface