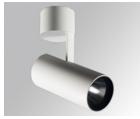

#### **Description:**

LAMP surface multidirectional spotlight HANCE G2 SUR 3000 . Allowing 355° rotation and tilting up to 90°. Body made of die-cast aluminium for proper thermal management. Black polycarbonate injection moulded anti-glare ring. 35° flood reflector. LED COB, 4000K y CRI80. Electronic ON OFF control gear included.IP20, IK07 ratings. Insulation Class I. LED life time: 72.000 L80B10 (Ta=25°C). Available finishes: Textured white and textured black.

Finish: Texturised white RAL 9010

Installation: Surface