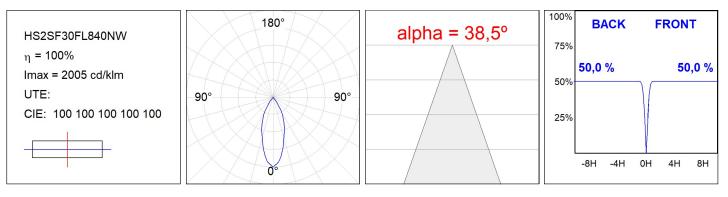

ECHNICAL SPECIFICATIONS:**

| Light output: | 3.318 lm                | <b>°K</b> :   | 4000             |
|---------------|-------------------------|---------------|------------------|
| Plum:         | 28,3W                   | CRI :         | 80               |
| Efficacy:     | 117,2 lm/w              | R9 :          | 64               |
| UGR:          | <19                     | MacAdam:      | 3                |
| Туре:         | COB                     | Power Supply: | 220-240V 50/60Hz |
| LED Lifetime: | 72.000 L80B10 (Ta=25°C) | Gear:         | Electronic       |
| Power:        | 25W                     |               |                  |

#### Light output tolerance +/- 10%



## **CUSTOM MADE OPTIONS:**





HS2SF30FL840NW

HANCE G2 SUR 3000 NW FL WH

## PHOTOMETRIC DATA :





# ACCESORIES :

Optical



Product code: HSSL50 Description: HANCE 1000/2000 ACC. SOFT LENS