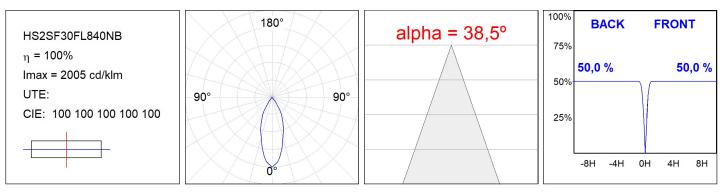

*TECHNICAL SPECIFICATIONS:**

| Light output: | 3.318 lm                | ⁰K :          | 4000             |
|---------------|-------------------------|---------------|------------------|
| Plum:         | 28,3W                   | CRI :         | 80               |
| Efficacy:     | 117,2 lm/w              | R9 :          | 64               |
| UGR:          | <19                     | MacAdam:      | 3                |
| Туре:         | СОВ                     | Power Supply: | 220-240V 50/60Hz |
| LED Lifetime: | 72.000 L80B10 (Ta=25°C) | Gear:         | Electronic       |
| Power:        | 25W                     |               |                  |

#### Light output tolerance +/- 10%



# **CUSTOM MADE OPTIONS:**





HS2SF30FL840NB

HANCE G2 SUR 3000 NW FL BK

# PHOTOMETRIC DATA :





# ACCESORIES :

Optical



Product code: HSSL50 Description: HANCE 1000/2000 ACC. SOFT LENS