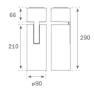

## HS2SF30FL840NB

### HANCE G2 SUR 3000 NW FL BK

#### Description:

LAMP surface multidirectional spotlight HANCE G2 SUR 3000 . Allowing 355° rotation and tilting up to 90°. Body made of die-cast aluminium for proper thermal management. Black polycarbonate injection moulded anti-glare ring. 35° flood reflector. LED COB, 4000K y CRI80. Electronic ON OFF control gear included.IP20, IK07 ratings. Insulation Class I. LED life time: 72.000 L80B10 (Ta=25°C). Available finishes: Textured white and textured black.



#### Finish: Texturised black RAL 9011

Installation: Surface

#### **TECHNICAL SPECIFICATIONS:**

| Light output: | 3.318 lm                | ⁰K :          | 4000             |
|---------------|-------------------------|---------------|------------------|
| Plum:         | 28,3W                   | CRI :         | 80               |
| Efficacy:     | 117,2 lm/w              | R9 :          | 64               |
| UGR:          | <19                     | MacAdam:      | 3                |
| Туре:         | СОВ                     | Power Supply: | 220-240V 50/60Hz |
| LED Lifetime: | 72.000 L80B10 (Ta=25°C) | Gear:         | Electronic       |
| Power:        | 25W                     |               |                  |

#### Light output tolerance +/- 10%



# **CUSTOM MADE OPTIONS:**