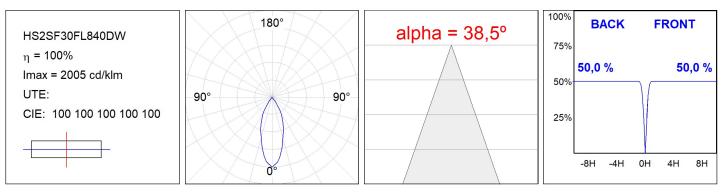

### HS2SF30FL840DW

#### **TECHNICAL SPECIFICATIONS:**

| Light output: | 3.318 lm                | <b>°K</b> :   | 4000             |
|---------------|-------------------------|---------------|------------------|
| Plum:         | 28,3W                   | CRI :         | 80               |
| Efficacy:     | 117,2 lm/w              | R9 :          | 64               |
| UGR:          | <19                     | MacAdam:      | 3                |
| Туре:         | COB                     | Power Supply: | 220-240V 50/60Hz |
| LED Lifetime: | 72.000 L80B10 (Ta=25°C) | Gear:         | Adjustable DALI  |
| Power:        | 25W                     |               |                  |

## PHOTOMETRIC DATA :