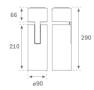

#### **Description:**

LAMP surface multidirectional spotlight HANCE G2 SUR 3000 . Allowing 355° rotation and tilting up to 90°. Body made of die-cast aluminium for proper thermal management. Black polycarbonate injection moulded anti-glare ring. 35° flood reflector. LED COB, 4000K and CRI80. Electronic DALI control gear included.IP20, IK07 ratings. Insulation Class I. LED life time: 72.000 L80B10 (Ta=25°C). Available finishes: Textured white and textured black.

#### **TECHNICAL SPECIFICATIONS:**

| Light output: | 3.318 lm                | <b>°K</b> :   | 4000             |
|---------------|-------------------------|---------------|------------------|
| Plum:         | 28,3W                   | CRI :         | 80               |
| Efficacy:     | 117,2 lm/w              | R9 :          | 64               |
| UGR:          | <19                     | MacAdam:      | 3                |
| Туре:         | COB                     | Power Supply: | 220-240V 50/60Hz |
| LED Lifetime: | 72.000 L80B10 (Ta=25°C) | Gear:         | Adjustable DALI  |
| Power:        | 25W                     |               |                  |