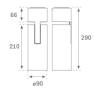

## **TECHNICAL SPECIFICATIONS:**

| Light output: | 3.318 lm                | <b>°K</b> :   | 4000             |
|---------------|-------------------------|---------------|------------------|
| Plum:         | 28,3W                   | CRI :         | 80               |
| Efficacy:     | 117,2 lm/w              | R9 :          | 64               |
| UGR:          | <19                     | MacAdam:      | 3                |
| Туре:         | COB                     | Power Supply: | 220-240V 50/60Hz |
| LED Lifetime: | 72.000 L80B10 (Ta=25°C) | Gear:         | Adjustable DALI  |
| Power:        | 25W                     |               |                  |