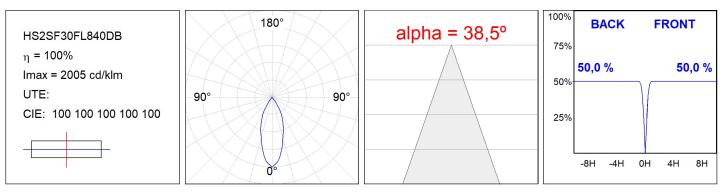

ICAL SPECIFICATIONS:**

| Light output: | 3.318 lm                | <b>°K</b> :   | 4000             |
|---------------|-------------------------|---------------|------------------|
| Plum:         | 28,3W                   | CRI :         | 80               |
| Efficacy:     | 117,2 lm/w              | R9 :          | 64               |
| UGR:          | <19                     | MacAdam:      | 3                |
| Туре:         | COB                     | Power Supply: | 220-240V 50/60Hz |
| LED Lifetime: | 72.000 L80B10 (Ta=25°C) | Gear:         | Adjustable DALI  |
| Power:        | 25W                     |               |                  |

#### Light output tolerance +/- 10%



# **CUSTOM MADE OPTIONS:**





HS2SF30FL840DB

HANCE G2 SUR 3000 NW FL DALI BK

## PHOTOMETRIC DATA :





# ACCESORIES :

Optical



Product code: HSSL50 Description: HANCE 1000/2000 ACC. SOFT LENS