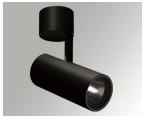

#### **Description:**

LAMP surface multidirectional spotlight HANCE G2 SUR 3000 . Allowing 355° rotation and tilting up to 90°. Body made of die-cast aluminium for proper thermal management. Black polycarbonate injection moulded anti-glare ring. 35° flood reflector. LED COB, 4000K and CRI80. Electronic DALI control gear included.IP20, IK07 ratings. Insulation Class I. LED life time: 72.000 L80B10 (Ta=25°C). Available finishes: Textured white and textured black.

Finish: Texturised black RAL 9011

Installation: Surface