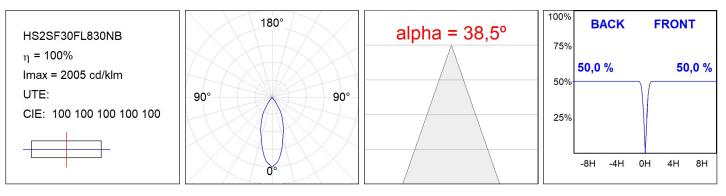

*TECHNICAL SPECIFICATIONS:**

| Light output: | 3.138 lm                | <b>°K</b> :   | 3000             |
|---------------|-------------------------|---------------|------------------|
| Plum:         | 28,3W                   | CRI :         | 80               |
| Efficacy:     | 110,9 lm/w              | R9 :          | 61               |
| UGR:          | <19                     | MacAdam:      | 3                |
| Туре:         | СОВ                     | Power Supply: | 220-240V 50/60Hz |
| LED Lifetime: | 72.000 L80B10 (Ta=25°C) | Gear:         | Electronic       |
| Power:        | 25W                     |               |                  |

#### Light output tolerance +/- 10%



# **CUSTOM MADE OPTIONS:**





HS2SF30FL830NB

HANCE G2 SUR 3000 WW FL BK

# PHOTOMETRIC DATA :





# ACCESORIES :

Optical



Product code: HSSL50 Description: HANCE 1000/2000 ACC. SOFT LENS