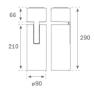

#### **TECHNICAL SPECIFICATIONS:**

| Light output: | 3.138 lm                | <b>°K</b> :   | 3000             |
|---------------|-------------------------|---------------|------------------|
| Plum:         | 28,3W                   | CRI :         | 80               |
| Efficacy:     | 110,9 lm/w              | R9 :          | 61               |
| UGR:          | <19                     | MacAdam:      | 3                |
| Туре:         | СОВ                     | Power Supply: | 220-240V 50/60Hz |
| LED Lifetime: | 72.000 L80B10 (Ta=25°C) | Gear:         | Electronic       |
| Power:        | 25W                     |               |                  |