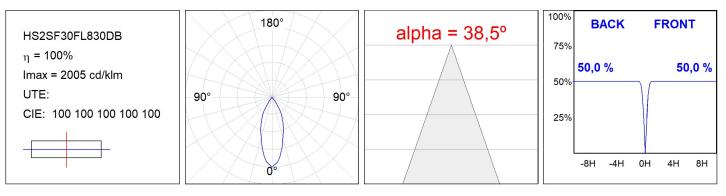

ICAL SPECIFICATIONS:**

| Light output: | 3.138 lm                | <b>°K</b> :   | 3000             |
|---------------|-------------------------|---------------|------------------|
| Plum:         | 28,3W                   | CRI :         | 80               |
| Efficacy:     | 110,9 lm/w              | R9 :          | 61               |
| UGR:          | <19                     | MacAdam:      | 3                |
| Туре:         | COB                     | Power Supply: | 220-240V 50/60Hz |
| LED Lifetime: | 72.000 L80B10 (Ta=25°C) | Gear:         | Adjustable DALI  |
| Power:        | 25W                     |               |                  |

#### Light output tolerance +/- 10%



# **CUSTOM MADE OPTIONS:**





HS2SF30FL830DB

HANCE G2 SUR 3000 WW FL DALI BK

## PHOTOMETRIC DATA :





# ACCESORIES :

Optical



Product code: HSSL50 Description: HANCE 1000/2000 ACC. SOFT LENS