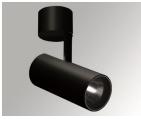

#### **Description:**

LAMP surface multidirectional spotlight HANCE G2 SUR 3000. Allowing 355° rotation and tilting up to 90°. Body made of die-cast aluminium for proper thermal management. Black polycarbonate injection moulded anti-glare ring. 35° flood reflector. LED COB, 3000K and CRI80. Electronic DALI control gear included.IP20, IK07 ratings. Insulation Class I. LED life time: 72.000 L80B10 (Ta=25°C). Available finishes: Textured white and textured black.

Finish: Texturised black RAL 9011

Installation: Surface