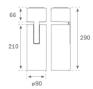

### HS2SF30FL830DB



#### HANCE G2 SUR 3000 WW FL DALI BK

#### **Description:**

LAMP surface multidirectional spotlight HANCE G2 SUR 3000. Allowing 355° rotation and tilting up to 90°. Body made of die-cast aluminium for proper thermal management. Black polycarbonate injection moulded anti-glare ring. 35° flood reflector. LED COB, 3000K and CRI80. Electronic DALI control gear included.IP20, IK07 ratings. Insulation Class I. LED life time: 72.000 L80B10 (Ta=25°C). Available finishes: Textured white and textured black.



Finish: Texturised black RAL 9011

Installation: Surface

## **TECHNICAL SPECIFICATIONS:**

| Light output: | 3.138 lm                | <b>°K</b> :   | 3000             |
|---------------|-------------------------|---------------|------------------|
| Plum:         | 28,3W                   | CRI :         | 80               |
| Efficacy:     | 110,9 lm/w              | R9 :          | 61               |
| UGR:          | <19                     | MacAdam:      | 3                |
| Туре:         | COB                     | Power Supply: | 220-240V 50/60Hz |
| LED Lifetime: | 72.000 L80B10 (Ta=25°C) | Gear:         | Adjustable DALI  |
| Power:        | 25W                     |               |                  |

#### Light output tolerance +/- 10%



# **CUSTOM MADE OPTIONS:**





HS