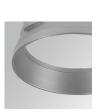

#### **Description:**

LAMP surface multidirectional spotlight HANCE G2 SUR 2000. Allowing 355° rotation and tilting up to 90°. Body made of die-cast aluminium for proper thermal management. Black polycarbonate injection moulded anti-glare ring. 20° spot reflector. LED COB, 4000K y CRI90. Electronic ON OFF control gear included.IP20, IK07 ratings. Insulation Class I. LED life time: 72.000 L80B10 (Ta=25°C). Available finishes: Textured white and textured black.