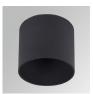

#### HANCE G2 SUR 2000 9NW SP BK

#### **Description:**

LAMP surface multidirectional spotlight HANCE G2 SUR 2000. Allowing 355° rotation and tilting up to 90°. Body made of die-cast aluminium for proper thermal management. Black polycarbonate injection moulded anti-glare ring. 20° spot reflector. LED COB, 4000K y CRI90. Electronic ON OFF control gear included.IP20, IK07 ratings. Insulation Class I. LED life time: 72.000 L80B10 (Ta=25°C). Available finishes: Textured white and textured black.

## Finish: Texturised black RAL 9011

Installation: Surface