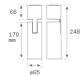

#### **TECHNICAL SPECIFICATIONS:**

| Light output: | 1.992 lm                | ⁰K :          | 4000             |
|---------------|-------------------------|---------------|------------------|
| Plum:         | 20,8W                   | CRI :         | 90               |
| Efficacy:     | 95,8 lm/w               | R9 :          | 66               |
| UGR:          | <19                     | MacAdam:      | 3                |
| Туре:         | СОВ                     | Power Supply: | 220-240V 50/60Hz |
| LED Lifetime: | 72.000 L80B10 (Ta=25ºC) | Gear:         | Electronic       |
| Power:        | 18W                     |               |                  |