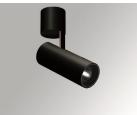

#### **Description:**

LAMP surface multidirectional spotlight HANCE G2 SUR 2000. Allowing 355° rotation and tilting up to 90°. Body made of die-cast aluminium for proper thermal management. Black polycarbonate injection moulded anti-glare ring. 20° spot reflector. LED COB, 4000K y CRI90. Electronic ON OFF control gear included.IP20, IK07 ratings. Insulation Class I. LED life time: 72.000 L80B10 (Ta=25°C). Available finishes: Textured white and textured black.

## Finish: Texturised black RAL 9011

Installation: Surface