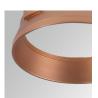

#### **Description:**

LAMP surface multidirectional spotlight HANCE G2 SUR 2000. Allowing 355° rotation and tilting up to 90°. Body made of die-cast aluminium for proper thermal management. Black polycarbonate injection moulded anti-glare ring. 20° spot reflector. LED COB, 4000K y CRI90. Electronic ON OFF control gear included.IP20, IK07 ratings. Insulation Class I. LED life time: 72.000 L80B10 (Ta=25°C). Available finishes: Textured white and textured black.

## Finish: Texturised black RAL 9011

Installation: Surface