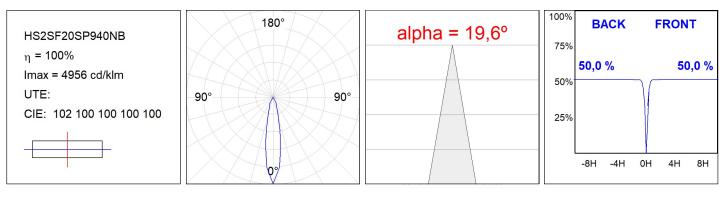

CHNICAL SPECIFICATIONS:**

| Light output: | 1.992 lm                | ⁰K :          | 4000             |
|---------------|-------------------------|---------------|------------------|
| Plum:         | 20,8W                   | CRI :         | 90               |
| Efficacy:     | 95,8 lm/w               | R9 :          | 66               |
| UGR:          | <19                     | MacAdam:      | 3                |
| Туре:         | СОВ                     | Power Supply: | 220-240V 50/60Hz |
| LED Lifetime: | 72.000 L80B10 (Ta=25ºC) | Gear:         | Electronic       |
| Power:        | 18W                     |               |                  |

## Light output tolerance +/- 10%



# **CUSTOM MADE OPTIONS:**





HS2SF20SP940NB

HANCE G2 SUR 2000 9NW SP BK

# **PHOTOMETRIC DATA :**





# ACCESORIES :

## Optical



Product code: HSCU50





Product code: HSHO50

Description: HANCE 1000/2000 ACC. HONEYCOMB GRILLE



Product code:

HSRI65C

Description: HANCE 1000/2000 ACC. RING DECO CO.



Product code: HSRI65M

Description: HANCE 1000/2000 ACC. RING DECO MET.



Product code:

HSRI65W

Description: HANCE 1000/2000 ACC. RING DECO WH.



Product code: HSSL50

Description: HANCE 1000/2000 ACC. SOFT LENS



Product code: HSTR50

Description: HANCE 1000/2000 ACC. DIF TRANS