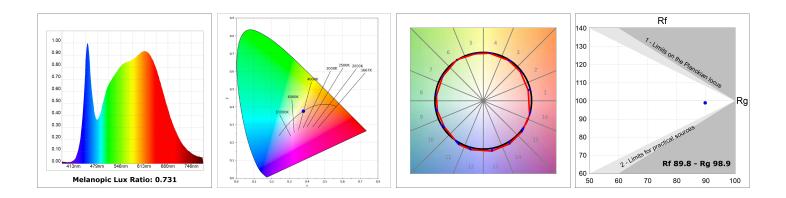

#### **TECHNICAL SPECIFICATIONS:**

| Light output: | 1.992 lm                | ⁰K :          | 4000             |
|---------------|-------------------------|---------------|------------------|
| Plum:         | 20,8W                   | CRI :         | 90               |
| Efficacy:     | 95,8 lm/w               | R9 :          | 66               |
| UGR:          | <19                     | MacAdam:      | 3                |
| Туре:         | СОВ                     | Power Supply: | 220-240V 50/60Hz |
| LED Lifetime: | 72.000 L80B10 (Ta=25ºC) | Gear:         | Electronic       |
| Power:        | 18W                     |               |                  |

## Light output tolerance +/- 10%

# **PHOTOMETRIC DATA :**