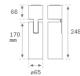

# HS2SF20SP930DW



#### HANCE G2 SUR 2000 9WW SP DALI WH

#### **Description:**

LAMP surface multidirectional spotlight HANCE G2 SUR 2000. Allowing 355° rotation and tilting up to 90°. Body made of die-cast aluminium for proper thermal management. Black polycarbonate injection moulded anti-glare ring. 20° spot reflector. LED COB, 3000K and CRI90. Electronic DALI control gear included.IP20, IK07 ratings. Insulation Class I. LED life time: 72.000 L80B10 (Ta=25°C). Available finishes: Textured white and textured black.



# Finish: Texturised white RAL 9010

Installation: Surface

#### **TECHNICAL SPECIFICATIONS:**

| Light output: | 1.889 lm                | °K :          | 3000             |
|---------------|-------------------------|---------------|------------------|
| Plum:         | 20,8W                   | CRI :         | 90               |
| Efficacy:     | 90,8 lm/w               | R9 :          | 60               |
| UGR:          | <19                     | MacAdam:      | 3                |
| Туре:         | СОВ                     | Power Supply: | 220-240V 50/60Hz |
| LED Lifetime: | 72.000 L80B10 (Ta=25⁰C) | Gear:         | Adjustable DALI  |
| Power:        | 18W                     |               |                  |

#### Light output tolerance +/- 10%



# **CUSTOM MADE OPTIONS:**