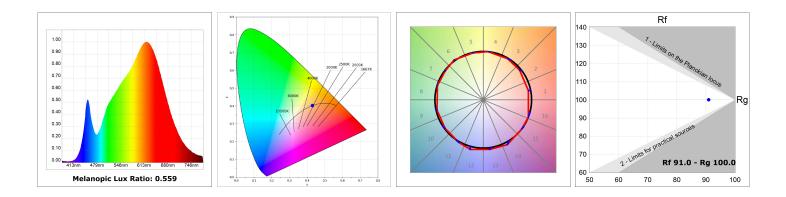

#### **TECHNICAL SPECIFICATIONS:**

| Light output: | 1.889 lm                | °K :          | 3000             |
|---------------|-------------------------|---------------|------------------|
| Plum:         | 20,8W                   | CRI :         | 90               |
| Efficacy:     | 90,8 lm/w               | R9 :          | 60               |
| UGR:          | <19                     | MacAdam:      | 3                |
| Туре:         | СОВ                     | Power Supply: | 220-240V 50/60Hz |
| LED Lifetime: | 72.000 L80B10 (Ta=25⁰C) | Gear:         | Adjustable DALI  |
| Power:        | 18W                     |               |                  |

#### Light output tolerance +/- 10%

# **PHOTOMETRIC DATA :**