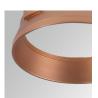

#### **Description:**

LAMP surface multidirectional spotlight HANCE G2 SUR 2000. Allowing 355° rotation and tilting up to 90°. Body made of die-cast aluminium for proper thermal management. Black polycarbonate injection moulded anti-glare ring. 20° spot reflector. LED COB, 3000K and CRI90. Electronic DALI control gear included.IP20, IK07 ratings. Insulation Class I. LED life time: 72.000 L80B10 (Ta=25°C). Available finishes: Textured white and textured black.

# Finish: Texturised white RAL 9010

Installation: Surface