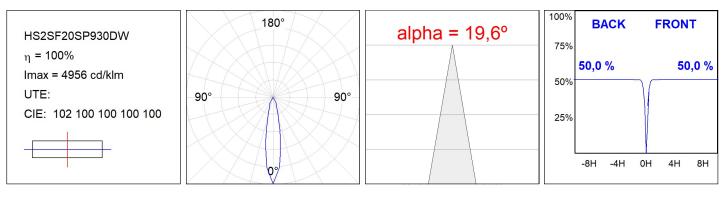

SPECIFICATIONS:**

| Light output: | 1.889 lm                | °K :          | 3000             |
|---------------|-------------------------|---------------|------------------|
| Plum:         | 20,8W                   | CRI :         | 90               |
| Efficacy:     | 90,8 lm/w               | R9 :          | 60               |
| UGR:          | <19                     | MacAdam:      | 3                |
| Туре:         | СОВ                     | Power Supply: | 220-240V 50/60Hz |
| LED Lifetime: | 72.000 L80B10 (Ta=25⁰C) | Gear:         | Adjustable DALI  |
| Power:        | 18W                     |               |                  |

#### Light output tolerance +/- 10%



# **CUSTOM MADE OPTIONS:**





HS2SF20SP930DW

HANCE G2 SUR 2000 9WW SP DALI WH

# **PHOTOMETRIC DATA :**





# ACCESORIES :

# Optical



Product code: HSCU50





Product code: HSHO50

Description: HANCE 1000/2000 ACC. HONEYCOMB GRILLE



Product code:

HSRI65C

Description: HANCE 1000/2000 ACC. RING DECO CO.



Product code: HSRI65M

Description: HANCE 1000/2000 ACC. RING DECO MET.



Product code:

HSRI65W

Description: HANCE 1000/2000 ACC. RING DECO WH.



Product code: HSSL50

Description: HANCE 1000/2000 ACC. SOFT LENS



Product code: HSTR50

Description: HANCE 1000/2000 ACC. DIF TRANS