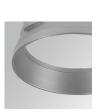

#### **Description:**

LAMP surface multidirectional spotlight HANCE G2 SUR 2000. Allowing 355° rotation and tilting up to 90°. Body made of die-cast aluminium for proper thermal management. Black polycarbonate injection moulded anti-glare ring. 20° spot reflector. LED COB, 3000K and CRI90. Electronic DALI control gear included.IP20, IK07 ratings. Insulation Class I. LED life time: 72.000 L80B10 (Ta=25°C). Available finishes: Textured white and textured black.