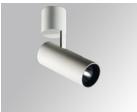

#### **Description:**

LAMP surface multidirectional spotlight HANCE G2 SUR 2000. Allowing 355° rotation and tilting up to 90°. Body made of die-cast aluminium for proper thermal management. Black polycarbonate injection moulded anti-glare ring. 20° spot reflector. LED COB, 3000K and CRI90. Electronic DALI control gear included.IP20, IK07 ratings. Insulation Class I. LED life time: 72.000 L80B10 (Ta=25°C). Available finishes: Textured white and textured black.

# Finish: Texturised white RAL 9010

Installation: Surface