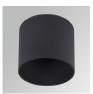

### HANCE G2 SUR 2000 9WW FL BK

#### **Description:**

LAMP surface multidirectional spotlight HANCE G2 SUR 2000. Allowing 355° rotation and tilting up to 90°. Body made of die-cast aluminium for proper thermal management. Black polycarbonate injection moulded anti-glare ring. 35° flood reflector. LED COB, 3000K y CRI90. Electronic ON OFF control gear included.IP20, IK07 ratings. Insulation Class I. LED life time: 72.000 L80B10 (Ta=25°C). Available finishes: Textured white and textured black.

# Finish: Texturised black RAL 9011

Installation: Surface