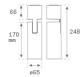

# Finish: Texturised black RAL 9011

Installation: Surface

#### **TECHNICAL SPECIFICATIONS:**

| Light output: | 1.918 lm                | ⁰K :          | 3000             |
|---------------|-------------------------|---------------|------------------|
| Plum:         | 20,8W                   | CRI :         | 90               |
| Efficacy:     | 92,2 Im/w               | R9 :          | 60               |
| Туре:         | СОВ                     | MacAdam:      | 3                |
| LED Lifetime: | 72.000 L80B10 (Ta=25°C) | Power Supply: | 220-240V 50/60Hz |
| Power:        | 18W                     | Gear:         | Electronic       |