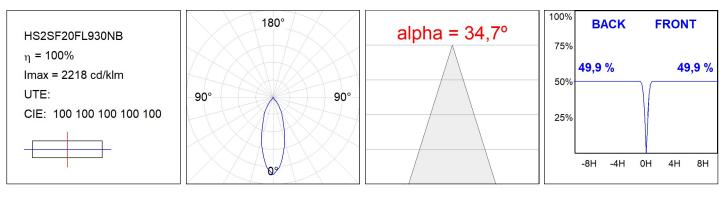

ck.



# Finish: Texturised black RAL 9011

Installation: Surface

#### **TECHNICAL SPECIFICATIONS:**

| Light output: | 1.918 lm                | ⁰K :          | 3000             |
|---------------|-------------------------|---------------|------------------|
| Plum:         | 20,8W                   | CRI :         | 90               |
| Efficacy:     | 92,2 Im/w               | R9 :          | 60               |
| Туре:         | СОВ                     | MacAdam:      | 3                |
| LED Lifetime: | 72.000 L80B10 (Ta=25°C) | Power Supply: | 220-240V 50/60Hz |
| Power:        | 18W                     | Gear:         | Electronic       |

#### Light output tolerance +/- 10%



# **CUSTOM MADE OPTIONS:**





HS2SF20FL930NB

HANCE G2 SUR 2000 9WW FL BK

## **PHOTOMETRIC DATA :**





# ACCESORIES :

### Optical



Product code: HSCU50





Product code: HSHO50

Description: HANCE 1000/2000 ACC. HONEYCOMB GRILLE



Product code:

HSRI65C

Description: HANCE 1000/2000 ACC. RING DECO CO.



Product code: HSRI65M

Description: HANCE 1000/2000 ACC. RING DECO MET.



Product code: HSRI65W





Product code: HSSL50

Description: HANCE 1000/2000 ACC. SOFT LENS



Product code: HSTR50

Description: HANCE 1000/2000 ACC. DIF TRANS