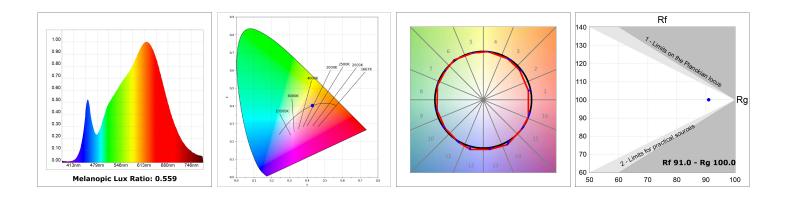

#### **TECHNICAL SPECIFICATIONS:**

| Light output: | 1.918 lm                | ⁰K :          | 3000             |
|---------------|-------------------------|---------------|------------------|
| Plum:         | 20,8W                   | CRI :         | 90               |
| Efficacy:     | 92,2 Im/w               | R9 :          | 60               |
| Туре:         | СОВ                     | MacAdam:      | 3                |
| LED Lifetime: | 72.000 L80B10 (Ta=25°C) | Power Supply: | 220-240V 50/60Hz |
| Power:        | 18W                     | Gear:         | Electronic       |