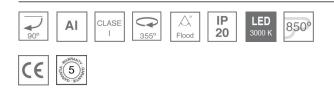

#### **Description:**

LAMP surface multidirectional spotlight HANCE G2 SUR 2000. Allowing 355° rotation and tilting up to 90°. Body made of die-cast aluminium for proper thermal management. Black polycarbonate injection moulded anti-glare ring. 35° flood reflector. LED COB, 3000K y CRI90. Electronic ON OFF control gear included.IP20, IK07 ratings. Insulation Class I. LED life time: 72.000 L80B10 (Ta=25°C). Available finishes: Textured white and textured black.

#### **TECHNICAL SPECIFICATIONS:**

| Light output: | 1.918 lm                | ⁰K :          | 3000             |
|---------------|-------------------------|---------------|------------------|
| Plum:         | 20,8W                   | CRI :         | 90               |
| Efficacy:     | 92,2 Im/w               | R9 :          | 60               |
| Туре:         | СОВ                     | MacAdam:      | 3                |
| LED Lifetime: | 72.000 L80B10 (Ta=25°C) | Power Supply: | 220-240V 50/60Hz |
| Power:        | 18W                     | Gear:         | Electronic       |