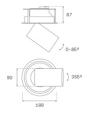

#### **Description:**

LAMP multidirectional semi-recessed downlight HANCE G2 DOWN SEMIREC 4000. Allowing 355° rotation and tilting up to 85°. Body and frame made of die-cast aluminium for proper thermal management. Black polycarbonate injection moulded anti-glare ring. 20° spot reflector. LED COB, 4000K and CRI90. Electronic ON OFF control gear included. IP20, IK07 ratings. Insulation Class II. LED life time: 72.000 L80B10 (Ta=25°C). Available finishes: Textured white and textured black.