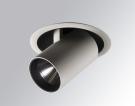

#### **Description:**

LAMP multidirectional semi-recessed downlight HANCE G2 DOWN SEMIREC 4000. Allowing 355° rotation and tilting up to 85°. Body and frame made of die-cast aluminium for proper thermal management. Black polycarbonate injection moulded anti-glare ring. 20° spot reflector. LED COB, 4000K and CRI90. Electronic ON OFF control gear included. IP20, IK07 ratings. Insulation Class II. LED life time: 72.000 L80B10 (Ta=25°C). Available finishes: Textured white and textured black.

Finish: Texturised white RAL 9010

Installation: Recessed