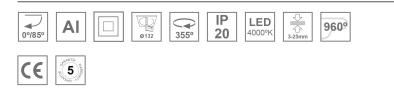

#### **Description:**

LAMP multidirectional semi-recessed downlight HANCE G2 DOWN SEMIREC 4000. Allowing 355° rotation and tilting up to 85°. Body and frame made of die-cast aluminium for proper thermal management. Black polycarbonate injection moulded anti-glare ring. 20° spot reflector. LED COB, 4000K and CRI90. Electronic ON OFF control gear included. IP20, IK07 ratings. Insulation Class II. LED life time: 72.000 L80B10 (Ta=25°C). Available finishes: Textured white and textured black.

## **TECHNICAL SPECIFICATIONS:**

| Light output: | 3.994 lm                | <b>°K</b> :   | 4000             |
|---------------|-------------------------|---------------|------------------|
| Plum:         | 36,7W                   | CRI :         | 90               |
| Efficacy:     | 108,8 lm/w              | R9 :          | 64               |
| UGR:          | <19                     | MacAdam:      | 3                |
| Туре:         | СОВ                     | Power Supply: | 220-240V 50/60Hz |
| LED Lifetime: | 72.000 L80B10 (Ta=25°C) | Gear:         | Electronic       |
| Power:        | 33W                     |               |                  |