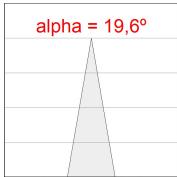

#### **PHOTOMETRIC DATA:**

HD2SR40SP940DW  $\eta$  = 100% Imax = 5192 cd/klm UTE: CIE: 102 100 100 100 100