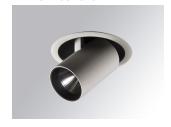

#### Description:

LAMP multidirectional semi-recessed downlight HANCE G2 DOWN SEMIREC 4000. Allowing 355° rotation and tilting up to 85°. Body and frame made of die-cast aluminium for proper thermal management. Black polycarbonate injection moulded anti-glare ring. 20° spot reflector. LED COB, 4000K and CRI90. Electronic DALI control gear included. IP20, IK07 ratings. Insulation Class II. LED life time: 72.000 L80B10 (Ta=25°C). Available finishes: Textured white and textured black.

Finish: Texturised white RAL 9010

Installation: Recessed