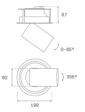

#### Description:

LAMP multidirectional semi-recessed downlight HANCE G2 DOWN SEMIREC 4000. Allowing 355° rotation and tilting up to 85°. Body and frame made of die-cast aluminium for proper thermal management. Black polycarbonate injection moulded anti-glare ring. 20° spot reflector. LED COB, 4000K and CRI90. Electronic DALI control gear included. IP20, IK07 ratings. Insulation Class II. LED life time: 72.000 L80B10 (Ta=25°C). Available finishes: Textured white and textured black.

#### **TECHNICAL SPECIFICATIONS:**

Light output: 3.994 Im °K: 4000 Plum: 36,7W CRI: 90 Efficacy: 108,8 lm/w R9: 64 UGR: <19 MacAdam: 3

 Type:
 COB
 Power Supply:
 220-240V 50/60Hz

 LED Lifetime:
 72.000 L80B10 (Ta=25°C)
 Gear:
 Adjustable DALI