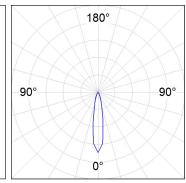

#### **PHOTOMETRIC DATA:**

HD2SR40SP940DW  $\eta$  = 100% Imax = 5192 cd/klm UTE: CIE: 102 100 100 100 100