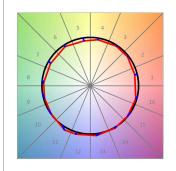

#### **PHOTOMETRIC DATA:**

HD2SR40SP940DW  $\eta$  = 100% Imax = 5192 cd/klm UTE: CIE: 102 100 100 100 100