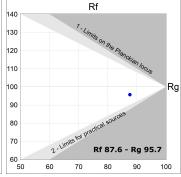

#### **TECHNICAL SPECIFICATIONS:**

Light output: 3.994 Im °K: 4000 Plum: 36,7W CRI: 90 Efficacy: 108,8 lm/w R9: 64 UGR: <19 MacAdam: 3

 Type:
 COB
 Power Supply:
 220-240V 50/60Hz

 LED Lifetime:
 72.000 L80B10 (Ta=25°C)
 Gear:
 Adjustable DALI

#### Light output tolerance +/- 10%