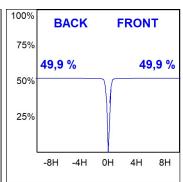

#### **PHOTOMETRIC DATA:**

HD2SR40SP940DW  $\eta$  = 100% Imax = 5192 cd/klm UTE: CIE: 102 100 100 100 100