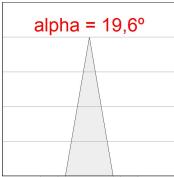

## **PHOTOMETRIC DATA:**

HD2SR40SP940DB  $\eta$  = 100% Imax = 5192 cd/klm UTE:

CIE: 102 100 100 100 100