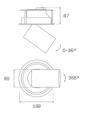

## Description:

LAMP multidirectional semi-recessed downlight HANCE G2 DOWN SEMIREC 4000. Allowing 355° rotation and tilting up to 85°. Body and frame made of die-cast aluminium for proper thermal management. Black polycarbonate injection moulded anti-glare ring. 200 spot reflector. LED COB, 4000K and CRI90. Electronic DALI control gear included. IP20, IK07 ratings. Insulation Class II. LED life time: 72.000 L80B10 (Ta=25°C). Available finishes: Textured white and textured black.

Finish: Texturised black RAL 9011

Installation: Recessed

## **TECHNICAL SPECIFICATIONS:**

Light output: 3.994 Im °K: 4000 Plum: 36,7W CRI: 90 Efficacy: 108,8 lm/w R9: 64 UGR: <19 MacAdam: 3

Type: COB Power Supply: 220-240V 50/60Hz LED Lifetime: 72.000 L80B10 (Ta=25°C) Gear: Adjustable DALI