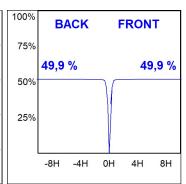

## **PHOTOMETRIC DATA:**

HD2SR40SP940DB  $\eta$  = 100% Imax = 5192 cd/klm UTE:

CIE: 102 100 100 100 100