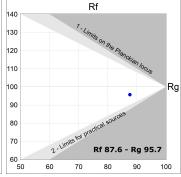

## **TECHNICAL SPECIFICATIONS:**

Light output: 3.994 Im °K: 4000 Plum: 36,7W CRI: 90 Efficacy: 108,8 lm/w R9: 64 UGR: <19 MacAdam: 3

Type: COB Power Supply: 220-240V 50/60Hz LED Lifetime: 72.000 L80B10 (Ta=25°C) Gear: Adjustable DALI