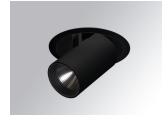

## Description:

LAMP multidirectional semi-recessed downlight HANCE G2 DOWN SEMIREC 4000. Allowing 355° rotation and tilting up to 85°. Body and frame made of die-cast aluminium for proper thermal management. Black polycarbonate injection moulded anti-glare ring. 200 spot reflector. LED COB, 4000K and CRI90. Electronic DALI control gear included. IP20, IK07 ratings. Insulation Class II. LED life time: 72.000 L80B10 (Ta=25°C). Available finishes: Textured white and textured black.

Finish: Texturised black RAL 9011

Installation: Recessed