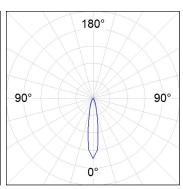

## **PHOTOMETRIC DATA:**

HD2SR40SP940DB  $\eta$  = 100% Imax = 5192 cd/klm UTE:

CIE: 102 100 100 100 100