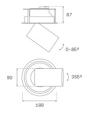

#### **Description:**

LAMP multidirectional semi-recessed downlight HANCE G2 DOWN SEMIREC 4000. Allowing 355° rotation and tilting up to 85°. Body and frame made of die-cast aluminium for proper thermal management. Black polycarbonate injection moulded anti-glare ring. 20° spot reflector. LED COB, 3000K and CRI90. Electronic ON OFF control gear included. IP20, IK07 ratings. Insulation Class II. LED life time: 72.000 L80B10 (Ta=25°C). Available finishes: Textured white and textured black.

### **TECHNICAL SPECIFICATIONS:**

| Light output: | 3.789 lm                | ٥κ:           | 3000             |
|---------------|-------------------------|---------------|------------------|
| Plum:         | 36,7W                   | CRI :         | 90               |
| Efficacy:     | 103,2 lm/w              | R9 :          | 61               |
| UGR:          | <19                     | MacAdam:      | 3                |
| Туре:         | СОВ                     | Power Supply: | 220-240V 50/60Hz |
| LED Lifetime: | 72.000 L80B10 (Ta=25°C) | Gear:         | Electronic       |
| Power:        | 33W                     |               |                  |