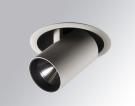

#### **Description:**

LAMP multidirectional semi-recessed downlight HANCE G2 DOWN SEMIREC 4000. Allowing 355° rotation and tilting up to 85°. Body and frame made of die-cast aluminium for proper thermal management. Black polycarbonate injection moulded anti-glare ring. 20° spot reflector. LED COB, 3000K and CRI90. Electronic ON OFF control gear included. IP20, IK07 ratings. Insulation Class II. LED life time: 72.000 L80B10 (Ta=25°C). Available finishes: Textured white and textured black.

Finish: Texturised white RAL 9010

Installation: Recessed