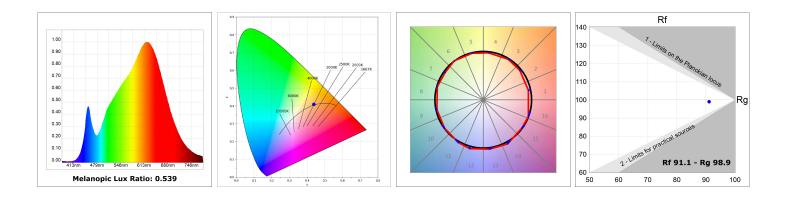

## **PHOTOMETRIC DATA :**

LAMP reserves the right to change the technical specifications of their products. These changes will allow the continual improvement of the products and will also ensure the conformity to current legal changes. Updated information is always available in our website www.lamp.es

### **TECHNICAL SPECIFICATIONS:**

| Light output: | 3.789 lm                | ٥κ:           | 3000             |
|---------------|-------------------------|---------------|------------------|
| Plum:         | 36,7W                   | CRI :         | 90               |
| Efficacy:     | 103,2 lm/w              | R9 :          | 61               |
| UGR:          | <19                     | MacAdam:      | 3                |
| Туре:         | СОВ                     | Power Supply: | 220-240V 50/60Hz |
| LED Lifetime: | 72.000 L80B10 (Ta=25°C) | Gear:         | Electronic       |
| Power:        | 33W                     |               |                  |