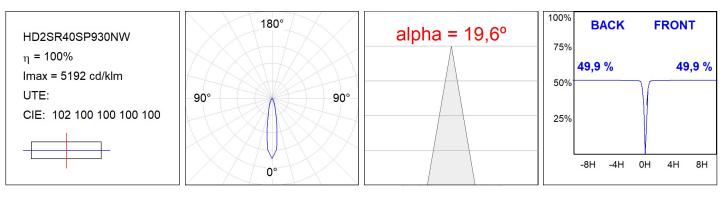

## **PHOTOMETRIC DATA :**

LAMP reserves the right to change the technical specifications of their products. These changes will allow the continual improvement of the products and will also ensure the conformity to current legal changes. Updated information is always available in our website www.lamp.es

### **TECHNICAL SPECIFICATIONS:**

| Light output: | 3.789 lm                | ٥κ:           | 3000             |
|---------------|-------------------------|---------------|------------------|
| Plum:         | 36,7W                   | CRI :         | 90               |
| Efficacy:     | 103,2 lm/w              | R9 :          | 61               |
| UGR:          | <19                     | MacAdam:      | 3                |
| Туре:         | СОВ                     | Power Supply: | 220-240V 50/60Hz |
| LED Lifetime: | 72.000 L80B10 (Ta=25°C) | Gear:         | Electronic       |
| Power:        | 33W                     |               |                  |