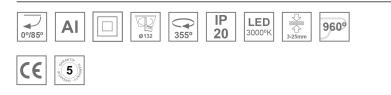

#### **Description:**

LAMP multidirectional semi-recessed downlight HANCE G2 DOWN SEMIREC 4000. Allowing 355° rotation and tilting up to 85°. Body and frame made of die-cast aluminium for proper thermal management. Black polycarbonate injection moulded anti-glare ring. 20° spot reflector. LED COB, 3000K and CRI90. Electronic ON OFF control gear included. IP20, IK07 ratings. Insulation Class II. LED life time: 72.000 L80B10 (Ta=25°C). Available finishes: Textured white and textured black.

### **TECHNICAL SPECIFICATIONS:**

| Light output: | 3.789 lm                | ٥κ:           | 3000             |
|---------------|-------------------------|---------------|------------------|
| Plum:         | 36,7W                   | CRI :         | 90               |
| Efficacy:     | 103,2 lm/w              | R9 :          | 61               |
| UGR:          | <19                     | MacAdam:      | 3                |
| Туре:         | СОВ                     | Power Supply: | 220-240V 50/60Hz |
| LED Lifetime: | 72.000 L80B10 (Ta=25°C) | Gear:         | Electronic       |
| Power:        | 33W                     |               |                  |