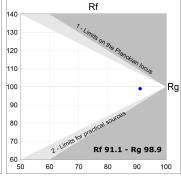

#### **TECHNICAL SPECIFICATIONS:**

Light output: 3.789 lm °K: 3000 Plum: 36,7W CRI: 90 Efficacy: 103,2 lm/w R9: 61 UGR: <19 MacAdam: 3

Type: COB Power Supply: 220-240V 50/60Hz

LED Lifetime: 72.000 L80B10 (Ta=25°C) Gear: Electronic