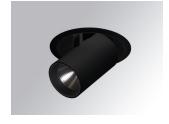

#### HANCE DOWNLIGHT

#### HD2SR40SP930NB

#### HANCE G2 DOWN SEMIREC 4000 9WW SP BK

#### Description:

LAMP multidirectional semi-recessed downlight HANCE G2 DOWN SEMIREC 4000. Allowing 355° rotation and tilting up to 85°. Body and frame made of die-cast aluminium for proper thermal management. Black polycarbonate injection moulded anti-glare ring. 20° spot reflector. LED COB, 3000K and CRI90. Electronic ON OFF control gear included. IP20, IK07 ratings. Insulation Class II. LED life time: 72.000 L80B10 (Ta=25°C). Available finishes: Textured white and textured black.

Finish: Texturised black RAL 9011

Installation: Recessed