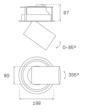

#### Description:

LAMP multidirectional semi-recessed downlight HANCE G2 DOWN SEMIREC 4000. Allowing 355° rotation and tilting up to 85°. Body and frame made of die-cast aluminium for proper thermal management. Black polycarbonate injection moulded anti-glare ring. 20° spot reflector. LED COB, 3000K and CRI90. Electronic ON OFF control gear included. IP20, IK07 ratings. Insulation Class II. LED life time: 72.000 L80B10 (Ta=25°C). Available finishes: Textured white and textured black.

#### **TECHNICAL SPECIFICATIONS:**

Light output: 3.789 lm °K: 3000 Plum: 36,7W CRI: 90 Efficacy: 103,2 lm/w R9: 61 UGR: <19 MacAdam: 3

Type: COB Power Supply: 220-240V 50/60Hz

LED Lifetime: 72.000 L80B10 (Ta=25°C) Gear: Electronic