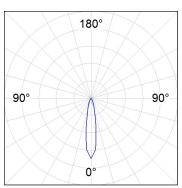

#### **PHOTOMETRIC DATA:**

HD2SR40SP930NB  $\eta$  = 100% Imax = 5192 cd/klm UTE:

CIE: 102 100 100 100 100