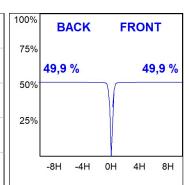

#### **PHOTOMETRIC DATA:**

HD2SR40SP930NB  $\eta$  = 100% Imax = 5192 cd/klm UTE:

CIE: 102 100 100 100 100