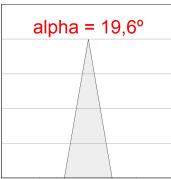

#### **PHOTOMETRIC DATA:**

HD2SR40SP930NB  $\eta$  = 100% Imax = 5192 cd/klm UTE:

CIE: 102 100 100 100 100