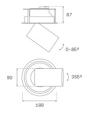

## **TECHNICAL SPECIFICATIONS:**

| Light output: | 3.789 lm                | °K :          | 3000             |
|---------------|-------------------------|---------------|------------------|
| Plum:         | 36,7W                   | CRI :         | 90               |
| Efficacy:     | 103,2 lm/w              | R9 :          | 61               |
| UGR:          | <19                     | MacAdam:      | 3                |
| Туре:         | СОВ                     | Power Supply: | 220-240V 50/60Hz |
| LED Lifetime: | 72.000 L80B10 (Ta=25°C) | Gear:         | Adjustable DALI  |
| Power:        | 33W                     |               |                  |