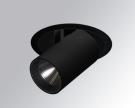

#### **Description:**

LAMP multidirectional semi-recessed downlight HANCE G2 DOWN SEMIREC 4000. Allowing 355° rotation and tilting up to 85°. Body and frame made of die-cast aluminium for proper thermal management. Black polycarbonate injection moulded anti-glare ring. 20° spot reflector. LED COB, 3000K and CRI90. Electronic DALI control gear included. IP20, IK07 ratings. Insulation Class II. LED life time: 72.000 L80B10 (Ta=25°C). Available finishes: Textured white and textured black.

Finish: Texturised black RAL 9011

Installation: Recessed