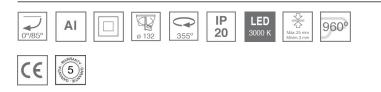

#### **Description:**

LAMP multidirectional semi-recessed downlight HANCE G2 DOWN SEMIREC 4000. Allowing 355° rotation and tilting up to 85°. Body and frame made of die-cast aluminium for proper thermal management. Black polycarbonate injection moulded anti-glare ring. 20° spot reflector. LED COB, 3000K and CRI90. Electronic DALI control gear included. IP20, IK07 ratings. Insulation Class II. LED life time: 72.000 L80B10 (Ta=25°C). Available finishes: Textured white and textured black.

## **TECHNICAL SPECIFICATIONS:**

| Light output: | 3.789 lm                | °K :          | 3000             |
|---------------|-------------------------|---------------|------------------|
| Plum:         | 36,7W                   | CRI :         | 90               |
| Efficacy:     | 103,2 lm/w              | R9 :          | 61               |
| UGR:          | <19                     | MacAdam:      | 3                |
| Туре:         | СОВ                     | Power Supply: | 220-240V 50/60Hz |
| LED Lifetime: | 72.000 L80B10 (Ta=25°C) | Gear:         | Adjustable DALI  |
| Power:        | 33W                     |               |                  |