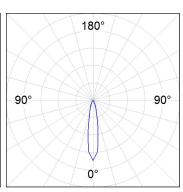

# **PHOTOMETRIC DATA:**

HD2SR40SP840DW  $\eta$  = 100% Imax = 5192 cd/klm UTE: CIE: 102 100 100 100 100