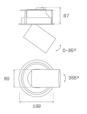

# Description:

LAMP multidirectional semi-recessed downlight HANCE G2 DOWN SEMIREC 4000. Allowing 355° rotation and tilting up to 85°. Body and frame made of die-cast aluminium for proper thermal management. Black polycarbonate injection moulded anti-glare ring. 20° spot reflector. LED COB, 4000K and CRI80. Electronic DALI control gear included. IP20, IK07 ratings. Insulation Class II. LED life time: 72.000 L80B10 (Ta=25°C). Available finishes: Textured white and textured black.