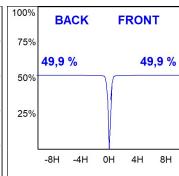

# **PHOTOMETRIC DATA:**

HD2SR40SP840DW  $\eta$  = 100% Imax = 5192 cd/klm UTE: CIE: 102 100 100 100 100