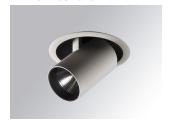

# Description:

LAMP multidirectional semi-recessed downlight HANCE G2 DOWN SEMIREC 4000. Allowing 355° rotation and tilting up to 85°. Body and frame made of die-cast aluminium for proper thermal management. Black polycarbonate injection moulded anti-glare ring. 20° spot reflector. LED COB, 4000K and CRI80. Electronic DALI control gear included. IP20, IK07 ratings. Insulation Class II. LED life time: 72.000 L80B10 (Ta=25°C). Available finishes: Textured white and textured black.

Finish: Texturised white RAL 9010

Installation: Recessed