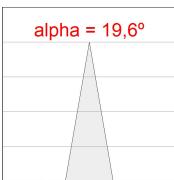

# **PHOTOMETRIC DATA:**

HD2SR40SP840DW  $\eta$  = 100% Imax = 5192 cd/klm UTE: CIE: 102 100 100 100 100