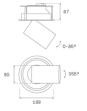

## Description:

LAMP multidirectional semi-recessed downlight HANCE G2 DOWN SEMIREC 4000. Allowing 355° rotation and tilting up to 85°. Body and frame made of die-cast aluminium for proper thermal management. Black polycarbonate injection moulded anti-glare ring. 20° spot reflector. LED COB, 3000K and CRI80. Electronic ON OFF control gear included. IP20, IK07 ratings. Insulation Class II. LED life time: 72.000 L80B10 (Ta=25°C). Available finishes: Textured white and textured black.