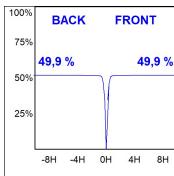

## **PHOTOMETRIC DATA:**

## **TECHNICAL SPECIFICATIONS:**

Light output: 4.440 lm °K: 3000 Plum: 36,7W CRI: 80 Efficacy: 121 lm/w R9: 61 UGR: <19 MacAdam: 3

Type: COB Power Supply: 220-240V 50/60Hz

LED Lifetime: 72.000 L80B10 (Ta=25°C) Gear: Electronic