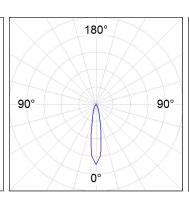

reflector. LED COB, 3000K and CRI80. Electronic ON OFF control gear included. IP20, IK07 ratings. Insulation Class II. LED life time: 72.000 L80B10 (Ta=25°C). Available finishes: Textured white and textured black.



Finish: Texturised white RAL 9010

Installation: Recessed

## **TECHNICAL SPECIFICATIONS:**

Light output: 4.440 lm °K: 3000 Plum: 36,7W CRI: 80 Efficacy: 121 lm/w R9: 61 UGR: <19 MacAdam: 3

Type: COB Power Supply: 220-240V 50/60Hz

LED Lifetime: 72.000 L80B10 (Ta=25°C) Gear: Electronic

33W Power:

## Light output tolerance +/- 10%

























## **CUSTOM MADE OPTIONS:**











Data according to regulations 2019/2020/EU and 2019/2015/EU

















## HANCE DOWNLIGHT



HD2SR40SP830NW

## HANCE G2 DOWN SEMIREC 4000 WW SP WH

## **PHOTOMETRIC DATA:**









## HANCE DOWNLIGHT



# ACCESORIES:

## Optical



Product code:

HS2HO75



Product code:

HANCE G2 3000/4000 ACC. HONEYCOMB GRILLE HS2RI90C



HANCE G2 3000/4000 ACC. RING DECO CO.



Product code:

HS2RI90M



Description:

HANCE G2 3000/4000 ACC. RING DECO MET.



Product code:

HS2RI90W

Description:

HANCE G2 3000/4000 ACC. RING DECO WH.



Product code:

Description:

HS2TR75 HANCE G2 3000/4000 ACC. DIF TRANS