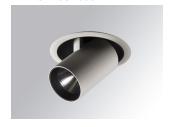

## Description:

LAMP multidirectional semi-recessed downlight HANCE G2 DOWN SEMIREC 4000. Allowing 355° rotation and tilting up to 85°. Body and frame made of die-cast aluminium for proper thermal management. Black polycarbonate injection moulded anti-glare ring. 20° spot reflector. LED COB, 3000K and CRI80. Electronic ON OFF control gear included. IP20, IK07 ratings. Insulation Class II. LED life time: 72.000 L80B10 (Ta=25°C). Available finishes: Textured white and textured black.

Finish: Texturised white RAL 9010

Installation: Recessed