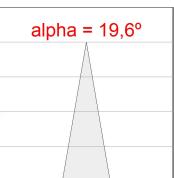

flector. LED COB, 3000K and CRI80. Electronic ON OFF control gear included. IP20, IK07 ratings. Insulation Class II. LED life time: 72.000 L80B10 (Ta=25°C). Available finishes: Textured white and textured black.



Finish: Texturised white RAL 9010

Installation: Recessed

## **TECHNICAL SPECIFICATIONS:**

Light output: 4.440 lm °K: 3000 Plum: 36,7W CRI: 80 Efficacy: 121 lm/w R9: 61 UGR: <19 MacAdam: 3

Type: COB Power Supply: 220-240V 50/60Hz

LED Lifetime: 72.000 L80B10 (Ta=25°C) Gear: Electronic

33W Power:

## Light output tolerance +/- 10%

























## **CUSTOM MADE OPTIONS:**











Data according to regulations 2019/2020/EU and 2019/2015/EU

















## HANCE DOWNLIGHT



HD2SR40SP830NW

## HANCE G2 DOWN SEMIREC 4000 WW SP WH

## **PHOTOMETRIC DATA:**









## HANCE DOWNLIGHT



# ACCESORIES:

## Optical



Product code:

HS2HO75



Product code:

HANCE G2 3000/4000 ACC. HONEYCOMB GRILLE HS2RI90C



HANCE G2 3000/4000 ACC. RING DECO CO.



Product code:

HS2RI90M



Description:

HANCE G2 3000/4000 ACC. RING DECO MET.



Product code:

HS2RI90W

Description:

HANCE G2 3000/4000 ACC. RING DECO WH.



Product code:

Description:

HS2TR75 HANCE G2 3000/4000 ACC. DIF TRANS