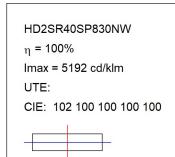

t reflector. LED COB, 3000K and CRI80. Electronic ON OFF control gear included. IP20, IK07 ratings. Insulation Class II. LED life time: 72.000 L80B10 (Ta=25°C). Available finishes: Textured white and textured black.



Finish: Texturised white RAL 9010

Installation: Recessed

## **TECHNICAL SPECIFICATIONS:**

Light output: 4.440 lm °K: 3000 Plum: 36,7W CRI: 80 Efficacy: 121 lm/w R9: 61 UGR: <19 MacAdam: 3

Type: COB Power Supply: 220-240V 50/60Hz

LED Lifetime: 72.000 L80B10 (Ta=25°C) Gear: Electronic

33W Power:

## Light output tolerance +/- 10%

























## **CUSTOM MADE OPTIONS:**











Data according to regulations 2019/2020/EU and 2019/2015/EU

















## HANCE DOWNLIGHT



HD2SR40SP830NW

## HANCE G2 DOWN SEMIREC 4000 WW SP WH

## **PHOTOMETRIC DATA:**









## HANCE DOWNLIGHT



# ACCESORIES:

## Optical



Product code:

HS2HO75



Product code:

HANCE G2 3000/4000 ACC. HONEYCOMB GRILLE HS2RI90C



HANCE G2 3000/4000 ACC. RING DECO CO.



Product code:

HS2RI90M



Description:

HANCE G2 3000/4000 ACC. RING DECO MET.



Product code:

HS2RI90W

Description:

HANCE G2 3000/4000 ACC. RING DECO WH.



Product code:

Description:

HS2TR75 HANCE G2 3000/4000 ACC. DIF TRANS