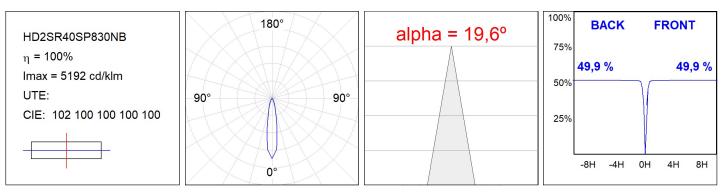

#### **PHOTOMETRIC DATA :**

### **TECHNICAL SPECIFICATIONS:**

| Light output: | 4.440 lm                | °K :          | 3000             |
|---------------|-------------------------|---------------|------------------|
| Plum:         | 36,7W                   | CRI :         | 80               |
| Efficacy:     | 121 lm/w                | R9 :          | 61               |
| UGR:          | <19                     | MacAdam:      | 3                |
| Туре:         | СОВ                     | Power Supply: | 220-240V 50/60Hz |
| LED Lifetime: | 72.000 L80B10 (Ta=25°C) | Gear:         | Electronic       |
| Power:        | 33W                     |               |                  |