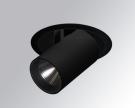

#### **Description:**

LAMP multidirectional semi-recessed downlight HANCE G2 DOWN SEMIREC 4000. Allowing 355° rotation and tilting up to 85°. Body and frame made of die-cast aluminium for proper thermal management. Black polycarbonate injection moulded anti-glare ring. 20° spot reflector. LED COB, 3000K and CRI80. Electronic ON OFF control gear included. IP20, IK07 ratings. Insulation Class II. LED life time: 72.000 L80B10 (Ta=25°C). Available finishes: Textured white and textured black.

Finish: Texturised black RAL 9011

Installation: Recessed