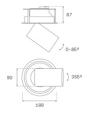

#### **Description:**

LAMP multidirectional semi-recessed downlight HANCE G2 DOWN SEMIREC 4000. Allowing 355° rotation and tilting up to 85°. Body and frame made of die-cast aluminium for proper thermal management. Black polycarbonate injection moulded anti-glare ring. 20° spot reflector. LED COB, 3000K and CRI80. Electronic ON OFF control gear included. IP20, IK07 ratings. Insulation Class II. LED life time: 72.000 L80B10 (Ta=25°C). Available finishes: Textured white and textured black.

### **TECHNICAL SPECIFICATIONS:**

| Light output: | 4.440 lm                | °K :          | 3000             |
|---------------|-------------------------|---------------|------------------|
| Plum:         | 36,7W                   | CRI :         | 80               |
| Efficacy:     | 121 lm/w                | R9 :          | 61               |
| UGR:          | <19                     | MacAdam:      | 3                |
| Туре:         | СОВ                     | Power Supply: | 220-240V 50/60Hz |
| LED Lifetime: | 72.000 L80B10 (Ta=25°C) | Gear:         | Electronic       |
| Power:        | 33W                     |               |                  |