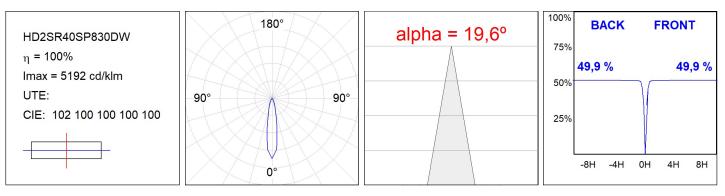

| <19                     | MacAdam:      | 3                |
| Туре:         | СОВ                     | Power Supply: | 220-240V 50/60Hz |
| LED Lifetime: | 72.000 L80B10 (Ta=25ºC) | Gear:         | Adjustable DALI  |
| Power:        | 33W                     |               |                  |

### Light output tolerance +/- 10%



### CUSTOM MADE OPTIONS:



LAMP reserves the right to change the technical specifications of their products. These changes will allow the continual improvement of the products and will also ensure the conformity to current legal changes. Updated information is always available in our website www.lamp.es Worktitude for light

### Product datasheet

## HANCE DOWNLIGHT

HD2SR40SP830DW

HANCE G2 DOWN SEMIREC 4000 WW SP DALI WH



### **PHOTOMETRIC DATA :**



### **Product datasheet**

# HANCE DOWNLIGHT

### ACCESORIES :

### Optical



Product code: HS2HO75

 Description:
 Product code:

 HANCE G2 3000/4000 ACC. HONEYCOMB GRILLE
 HS2RI90C

Description: HANCE G2 3000/4000 ACC. RING DECO CO.



Product code: HS2RI90M

Description: HANCE G2 3000/4000 ACC. RING DECO MET.



Description: HANCE G2 3000/4000 ACC. RING DECO WH.



Product code: HS2TR75



Data according to regulations 2019/2020/EU and 2019/2015/EU