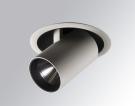

#### **Description:**

LAMP multidirectional semi-recessed downlight HANCE G2 DOWN SEMIREC 4000. Allowing 355° rotation and tilting up to 85°. Body and frame made of die-cast aluminium for proper thermal management. Black polycarbonate injection moulded anti-glare ring. 20° spot reflector. LED COB, 3000K and CRI80. Electronic DALI control gear included. IP20, IK07 ratings. Insulation Class II. LED life time: 72.000 L80B10 (Ta=25°C). Available finishes: Textured white and textured black.

Finish: Texturised white RAL 9010

Installation: Recessed