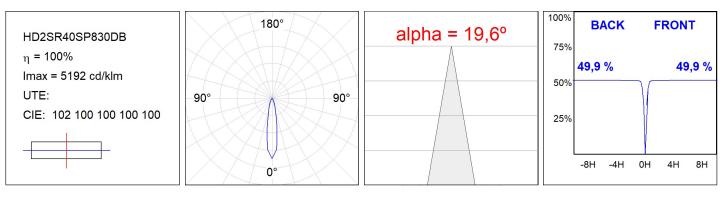

| <19                     | MacAdam:      | 3                |
| Туре:         | СОВ                     | Power Supply: | 220-240V 50/60Hz |
| LED Lifetime: | 72.000 L80B10 (Ta=25°C) | Gear:         | Adjustable DALI  |
| Power:        | 33W                     |               |                  |

### Light output tolerance +/- 10%



### CUSTOM MADE OPTIONS:



LAMP reserves the right to change the technical specifications of their products. These changes will allow the continual improvement of the products and will also ensure the conformity to current legal changes. Updated information is always available in our website www.lamp.es Worktitude for light

## Product datasheet

# HANCE DOWNLIGHT

HD2SR40SP830DB

HANCE G2 DOWN SEMIREC 4000 WW SP DALI BK



### **PHOTOMETRIC DATA :**



### **Product datasheet**

# HANCE DOWNLIGHT

## ACCESORIES :

### Optical



Product code: HS2HO75

 Description:
 Product code:

 HANCE G2 3000/4000 ACC. HONEYCOMB GRILLE
 HS2RI90C

Description: HANCE G2 3000/4000 ACC. RING DECO CO.



Product code: HS2RI90M

Description: HANCE G2 3000/4000 ACC. RING DECO MET.



Description: HANCE G2 3000/4000 ACC. RING DECO WH.



Product code: HS2TR75



Data according to regulations 2019/2020/EU and 2019/2015/EU