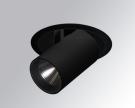

#### **Description:**

LAMP multidirectional semi-recessed downlight HANCE G2 DOWN SEMIREC 4000. Allowing 355° rotation and tilting up to 85°. Body and frame made of die-cast aluminium for proper thermal management. Black polycarbonate injection moulded anti-glare ring. 20° spot reflector. LED COB, 3000K and CRI80. Electronic DALI control gear included. IP20, IK07 ratings. Insulation Class II. LED life time: 72.000 L80B10 (Ta=25°C). Available finishes: Textured white and textured black.

Finish: Texturised black RAL 9011

Installation: Recessed