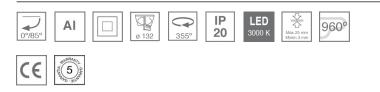

### **TECHNICAL SPECIFICATIONS:**

| Light output: | 4.440 lm                | <b>°K</b> :   | 3000             |
|---------------|-------------------------|---------------|------------------|
| Plum:         | 36,7W                   | CRI :         | 80               |
| Efficacy:     | 121 lm/w                | R9 :          | 61               |
| UGR:          | <19                     | MacAdam:      | 3                |
| Туре:         | СОВ                     | Power Supply: | 220-240V 50/60Hz |
| LED Lifetime: | 72.000 L80B10 (Ta=25°C) | Gear:         | Adjustable DALI  |
| Power:        | 33W                     |               |                  |