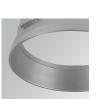

### Optical

Product code: HS2HO75

 Description:
 Product code:

 HANCE G2 3000/4000 ACC. HONEYCOMB GRILLE
 HS2RI90C

Description: HANCE G2 3000/4000 ACC. RING DECO CO.

Product code: HS2RI90M

Description: HANCE G2 3000/4000 ACC. RING DECO MET.