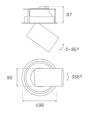

#### **Description:**

LAMP multidirectional semi-recessed downlight HANCE G2 DOWN SEMIREC 4000. Allowing 355° rotation and tilting up to 85°. Body and frame made of die-cast aluminium for proper thermal management. Black polycarbonate injection moulded anti-glare ring. 25° middle flood reflector. LED COB, 4000K and CRI90. Electronic ON OFF control gear included. IP20, IK07 ratings. Insulation Class II. LED life time: 72.000 L80B10 (Ta=25°C). Available finishes: Textured white and textured black.

Finish: Texturised black RAL 9011

Installation: Recessed