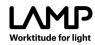

#### **TECHNICAL SPECIFICATIONS:**

| Light output: | 3.907 lm                | ⁰К:           | 4000             |
|---------------|-------------------------|---------------|------------------|
| Plum:         | 36,7W                   | CRI :         | 90               |
| Efficacy:     | 106,5 lm/w              | R9 :          | 64               |
| UGR:          | <19                     | MacAdam:      | 3                |
| Туре:         | СОВ                     | Power Supply: | 220-240V 50/60Hz |
| LED Lifetime: | 72.000 L80B10 (Ta=25ºC) | Gear:         | Electronic       |
| Power:        | 33W                     |               |                  |

## PHOTOMETRIC DATA :

LAMP reserves the right to change the technical specifications of their products. These changes will allow the continual improvement of the products and will also ensure the conformity to current legal changes. Updated information is always available in our website www.lamp.es