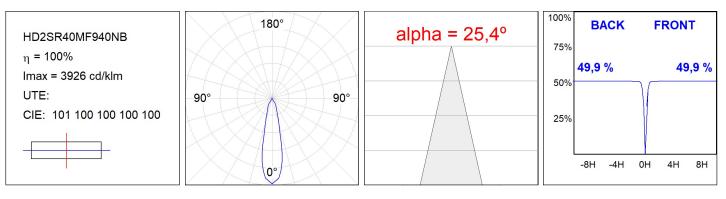

#### **TECHNICAL SPECIFICATIONS:**

| Light output: | 3.907 lm                | ⁰К:           | 4000             |
|---------------|-------------------------|---------------|------------------|
| Plum:         | 36,7W                   | CRI :         | 90               |
| Efficacy:     | 106,5 lm/w              | R9 :          | 64               |
| UGR:          | <19                     | MacAdam:      | 3                |
| Туре:         | СОВ                     | Power Supply: | 220-240V 50/60Hz |
| LED Lifetime: | 72.000 L80B10 (Ta=25ºC) | Gear:         | Electronic       |
| Power:        | 33W                     |               |                  |

## PHOTOMETRIC DATA :

LAMP reserves the right to change the technical specifications of their products. These changes will allow the continual improvement of the products and will also ensure the conformity to current legal changes. Updated information is always available in our website www.lamp.es