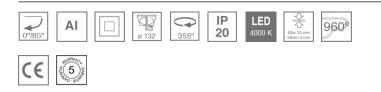

#### **TECHNICAL SPECIFICATIONS:**

| Light output: | 3.907 lm                | ⁰К:           | 4000             |
|---------------|-------------------------|---------------|------------------|
| Plum:         | 36,7W                   | CRI :         | 90               |
| Efficacy:     | 106,5 lm/w              | R9 :          | 64               |
| UGR:          | <19                     | MacAdam:      | 3                |
| Туре:         | СОВ                     | Power Supply: | 220-240V 50/60Hz |
| LED Lifetime: | 72.000 L80B10 (Ta=25ºC) | Gear:         | Electronic       |
| Power:        | 33W                     |               |                  |