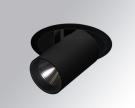

#### **Description:**

LAMP multidirectional semi-recessed downlight HANCE G2 DOWN SEMIREC 4000. Allowing 355° rotation and tilting up to 85°. Body and frame made of die-cast aluminium for proper thermal management. Black polycarbonate injection moulded anti-glare ring. 25° middle flood reflector. LED COB, 4000K and CRI90. Electronic ON OFF control gear included. IP20, IK07 ratings. Insulation Class II. LED life time: 72.000 L80B10 (Ta=25°C). Available finishes: Textured white and textured black.

Finish: Texturised black RAL 9011

Installation: Recessed