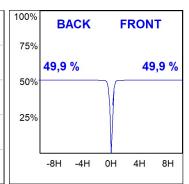

# **PHOTOMETRIC DATA:**

HD2SR40MF940DW  $\eta$  = 100% Imax = 3926 cd/klm UTE:

CIE: 101 100 100 100 100

Data according to regulations 2019/2020/EU and 2019/2015/EU