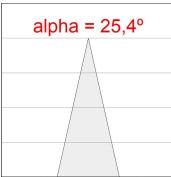

# **PHOTOMETRIC DATA:**

HD2SR40MF940DW  $\eta$  = 100% Imax = 3926 cd/klm UTE:

CIE: 101 100 100 100 100

Data according to regulations 2019/2020/EU and 2019/2015/EU