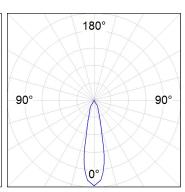

# **PHOTOMETRIC DATA:**

HD2SR40MF940DW  $\eta$  = 100% Imax = 3926 cd/klm UTE:

CIE: 101 100 100 100 100

Data according to regulations 2019/2020/EU and 2019/2015/EU