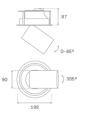

# **TECHNICAL SPECIFICATIONS:**

Light output: 3.907 Im °K: 4000 Plum: 36,7W CRI: 90 Efficacy: 106,5 lm/w R9: 64 UGR: <19 MacAdam: 3

Type: COB Power Supply: 220-240V 50/60Hz LED Lifetime: 72.000 L80B10 (Ta=25°C) Gear: Adjustable DALI

33W Power: