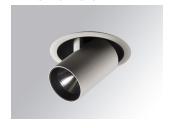

# Description:

LAMP multidirectional semi-recessed downlight HANCE G2 DOWN SEMIREC 4000. Allowing 355° rotation and tilting up to 85°. Body and frame made of die-cast aluminium for proper thermal management. Black polycarbonate injection moulded anti-glare ring. 250 middle flood reflector. LED COB, 4000K and CRI90. Electronic DALI control gear included. IP20, IK07 ratings. Insulation Class II. LED life time: 72.000 L80B10 (Ta=25°C). Available finishes: Textured white and textured black.

Finish: Texturised white RAL 9010

Installation: Recessed