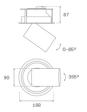

## Description:

LAMP multidirectional semi-recessed downlight HANCE G2 DOWN SEMIREC 4000. Allowing 355° rotation and tilting up to 85°. Body and frame made of die-cast aluminium for proper thermal management. Black polycarbonate injection moulded anti-glare ring. 250 middle flood reflector. LED COB, 3000K and CRI90. Electronic ON OFF control gear included. IP20, IK07 ratings. Insulation Class II. LED life time: 72.000 L80B10 (Ta=25°C). Available finishes: Textured white and textured black.

## **TECHNICAL SPECIFICATIONS:**

Light output: 3.706 Im °K: 3000 Plum: 36,7W CRI: 90 Efficacy: 101 lm/w R9: 61 UGR: <19 MacAdam: 3

Type: COB Power Supply: 220-240V 50/60Hz

LED Lifetime: 72.000 L80B10 (Ta=25°C) Gear: Electronic