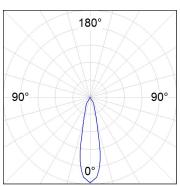

## **PHOTOMETRIC DATA:**

HD2SR40MF930NW  $\eta$  = 100% Imax = 3926 cd/klm UTE:

CIE: 101 100 100 100 100