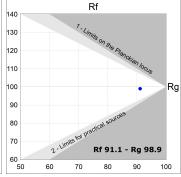

## **PHOTOMETRIC DATA:**

HD2SR40MF930NW  $\eta$  = 100% Imax = 3926 cd/klm UTE:

CIE: 101 100 100 100 100