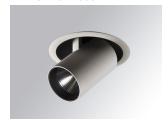

## Description:

LAMP multidirectional semi-recessed downlight HANCE G2 DOWN SEMIREC 4000. Allowing 355° rotation and tilting up to 85°. Body and frame made of die-cast aluminium for proper thermal management. Black polycarbonate injection moulded anti-glare ring. 250 middle flood reflector. LED COB, 3000K and CRI90. Electronic ON OFF control gear included. IP20, IK07 ratings. Insulation Class II. LED life time: 72.000 L80B10 (Ta=25°C). Available finishes: Textured white and textured black.

Finish: Texturised white RAL 9010

Installation: Recessed