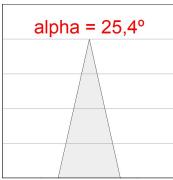

## **PHOTOMETRIC DATA:**

HD2SR40MF930NW  $\eta$  = 100% Imax = 3926 cd/klm UTE:

CIE: 101 100 100 100 100