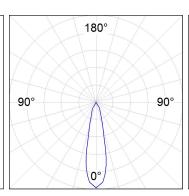

## **PHOTOMETRIC DATA:**

HD2SR40MF930DW  $\eta$  = 100% Imax = 3926 cd/klm UTE:

CIE: 101 100 100 100 100