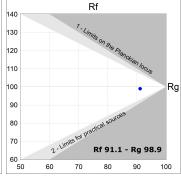

## **TECHNICAL SPECIFICATIONS:**

Light output: 3.706 Im °K: 3000 Plum: 36,7W CRI: 90 Efficacy: 101 lm/w R9: 61 UGR: <19 MacAdam: 3

Type: COB Power Supply: 220-240V 50/60Hz LED Lifetime: 72.000 L80B10 (Ta=25°C) Gear: Adjustable DALI