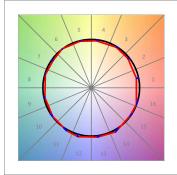

## **PHOTOMETRIC DATA:**

HD2SR40MF930DW  $\eta$  = 100% Imax = 3926 cd/klm UTE:

CIE: 101 100 100 100 100