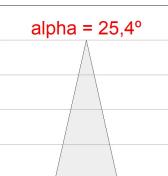

## **PHOTOMETRIC DATA:**

HD2SR40MF930DW  $\eta$  = 100% Imax = 3926 cd/klm UTE:

CIE: 101 100 100 100 100