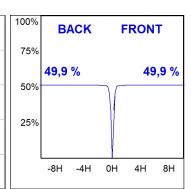

## **PHOTOMETRIC DATA:**

HD2SR40MF930DW  $\eta$  = 100% Imax = 3926 cd/klm UTE:

CIE: 101 100 100 100 100