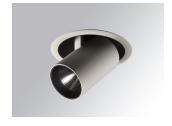

## Description:

LAMP multidirectional semi-recessed downlight HANCE G2 DOWN SEMIREC 4000. Allowing 355° rotation and tilting up to 85°. Body and frame made of die-cast aluminium for proper thermal management. Black polycarbonate injection moulded anti-glare ring. 250 middle flood reflector. LED COB, 3000K and CRI90. Electronic DALI control gear included. IP20, IK07 ratings. Insulation Class II. LED life time: 72.000 L80B10 (Ta=25°C). Available finishes: Textured white and textured black.

Finish: Texturised white RAL 9010

Installation: Recessed