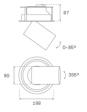

## Description:

LAMP multidirectional semi-recessed downlight HANCE G2 DOWN SEMIREC 4000. Allowing 355° rotation and tilting up to 85°. Body and frame made of die-cast aluminium for proper thermal management. Black polycarbonate injection moulded anti-glare ring. 250 middle flood reflector. LED COB, 3000K and CRI90. Electronic DALI control gear included. IP20, IK07 ratings. Insulation Class II. LED life time: 72.000 L80B10 (Ta=25°C). Available finishes: Textured white and textured black.