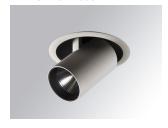

## Description:

LAMP multidirectional semi-recessed downlight HANCE G2 DOWN SEMIREC 4000. Allowing 355° rotation and tilting up to 85°. Body and frame made of die-cast aluminium for proper thermal management. Black polycarbonate injection moulded anti-glare ring. 25° middle flood reflector. LED COB, 3000K and CRI80. Electronic ON OFF control gear included. IP20, IK07 ratings. Insulation Class II. LED life time: 72.000 L80B10 (Ta=25°C). Available finishes: Textured white and textured black.

Finish: Texturised white RAL 9010

Installation: Recessed