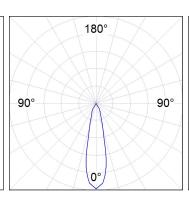

## **PHOTOMETRIC DATA:**

HD2SR40MF830NW  $_{\eta}$  = 100% Imax = 3926 cd/klm UTE: CIE: 101 100 100 100 100

Data according to regulations 2019/2020/EU and 2019/2015/EU