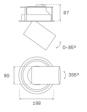

## Description:

LAMP multidirectional semi-recessed downlight HANCE G2 DOWN SEMIREC 4000. Allowing 355° rotation and tilting up to 85°. Body and frame made of die-cast aluminium for proper thermal management. Black polycarbonate injection moulded anti-glare ring. 25° middle flood reflector. LED COB, 3000K and CRI80. Electronic ON OFF control gear included. IP20, IK07 ratings. Insulation Class II. LED life time: 72.000 L80B10 (Ta=25°C). Available finishes: Textured white and textured black.

## **TECHNICAL SPECIFICATIONS:**

Light output: 4.343 lm °K: 3000 Plum: 36,7W CRI: 80 Efficacy: 118,3 lm/w R9: 61 UGR: <19 MacAdam: 3

Type: COB Power Supply: 220-240V 50/60Hz

LED Lifetime: 72.000 L80B10 (Ta=25°C) Gear: Electronic