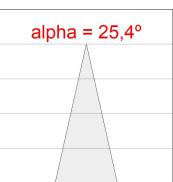

## **PHOTOMETRIC DATA:**

HD2SR40MF830NW  $_{\eta}$  = 100% Imax = 3926 cd/klm UTE: CIE: 101 100 100 100 100

Data according to regulations 2019/2020/EU and 2019/2015/EU