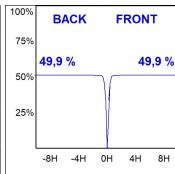

## **PHOTOMETRIC DATA:**

HD2SR40MF830NW  $_{\eta}$  = 100% Imax = 3926 cd/klm UTE: CIE: 101 100 100 100 100

Data according to regulations 2019/2020/EU and 2019/2015/EU