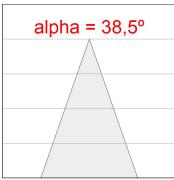

## **TECHNICAL SPECIFICATIONS:**

Light output: 3.800 lm °K: 4000 Plum: 36,7W CRI: 90 Efficacy: 103,5 lm/w R9: 64 Type: СОВ MacAdam: 3

**LED Lifetime:** 72.000 L80B10 (Ta=25°C) **Power Supply:** 220-240V 50/60Hz