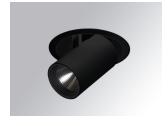

## Description:

LAMP multidirectional semi-recessed downlight HANCE G2 DOWN SEMIREC 4000. Allowing 355° rotation and tilting up to 85°. Body and frame made of die-cast aluminium for proper thermal management. Black polycarbonate injection moulded anti-glare ring. 35° flood reflector. LED COB, 4000K and CRI90. Electronic ON OFF control gear included. IP20, IK07 ratings. Insulation Class II. LED life time: 72.000 L80B10 (Ta=25°C). Available finishes: Textured white and textured black.

Finish: Texturised black RAL 9011

Installation: Recessed