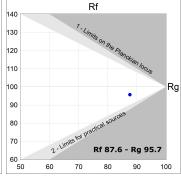

## **TECHNICAL SPECIFICATIONS:**

Light output: 3.800 lm °K: 4000 Plum: 36,7W CRI: 90 Efficacy: 103,5 lm/w R9: 64 Type: СОВ MacAdam: 3

**LED Lifetime:** 72.000 L80B10 (Ta=25°C) **Power Supply:** 220-240V 50/60Hz