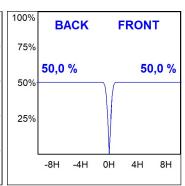

## **PHOTOMETRIC DATA:**

HD2SR40FL940NB  $_{\eta}$  = 100%  $_{\rm Imax}$  = 2005 cd/klm UTE: CIE: 100 100 100 100 100