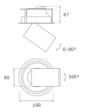

## Description:

LAMP multidirectional semi-recessed downlight HANCE G2 DOWN SEMIREC 4000. Allowing 355° rotation and tilting up to 85°. Body and frame made of die-cast aluminium for proper thermal management. Black polycarbonate injection moulded anti-glare ring. 35° flood reflector. LED COB, 4000K and CRI90. Electronic ON OFF control gear included. IP20, IK07 ratings. Insulation Class II. LED life time: 72.000 L80B10 (Ta=25°C). Available finishes: Textured white and textured black.