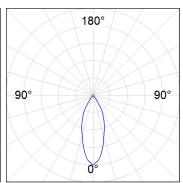

## **PHOTOMETRIC DATA:**

HD2SR40FL940NB  $_{\eta}$  = 100%  $_{\rm Imax}$  = 2005 cd/klm UTE: CIE: 100 100 100 100 100