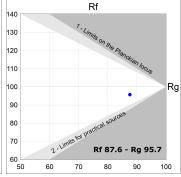

## **TECHNICAL SPECIFICATIONS:**

Light output: 3.800 lm °K: 4000 Plum: 36,7W CRI: 90 Efficacy: 103,5 lm/w R9: 64 Type: СОВ MacAdam: 3

 LED Lifetime:
 72.000 L80B10 (Ta=25°C)
 Power Supply:
 220-240V 50/60Hz

#### Light output tolerance +/- 10%