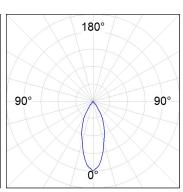

## **PHOTOMETRIC DATA:**

HD2SR40FL940DW  $\eta$  = 100% lmax = 2005 cd/klmUTE: CIE: 100 100 100 100 100