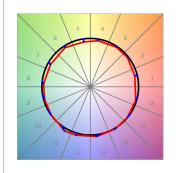

## **PHOTOMETRIC DATA:**

HD2SR40FL940DW  $\eta$  = 100% lmax = 2005 cd/klmUTE: CIE: 100 100 100 100 100