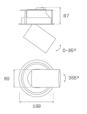

## Description:

LAMP multidirectional semi-recessed downlight HANCE G2 DOWN SEMIREC 4000. Allowing 355° rotation and tilting up to 85°. Body and frame made of die-cast aluminium for proper thermal management. Black polycarbonate injection moulded anti-glare ring. 35° flood reflector. LED COB, 4000K and CRI90. Electronic DALI control gear included. IP20, IK07 ratings. Insulation Class II. LED life time: 72.000 L80B10 (Ta=25°C). Available finishes: Textured white and textured black.