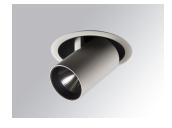

## Description:

LAMP multidirectional semi-recessed downlight HANCE G2 DOWN SEMIREC 4000. Allowing 355° rotation and tilting up to 85°. Body and frame made of die-cast aluminium for proper thermal management. Black polycarbonate injection moulded anti-glare ring. 35° flood reflector. LED COB, 4000K and CRI90. Electronic DALI control gear included. IP20, IK07 ratings. Insulation Class II. LED life time: 72.000 L80B10 (Ta=25°C). Available finishes: Textured white and textured black.

Finish: Texturised white RAL 9010

Installation: Recessed