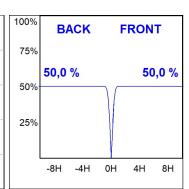

### **PHOTOMETRIC DATA:**

HD2SR40FL930NW  $\eta$  = 100% lmax = 2005 cd/klmUTE:

CIE: 100 100 100 100 100