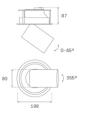

#### Description:

LAMP multidirectional semi-recessed downlight HANCE G2 DOWN SEMIREC 4000. Allowing 355° rotation and tilting up to 85°. Body and frame made of die-cast aluminium for proper thermal management. Black polycarbonate injection moulded anti-glare ring. 35° flood reflector. LED COB, 3000K and CRI90. Electronic ON OFF control gear included. IP20, IK07 ratings. Insulation Class II. LED life time: 72.000 L80B10 (Ta=25°C). Available finishes: Textured white and textured black.