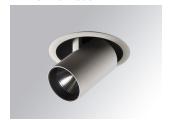

#### Description:

LAMP multidirectional semi-recessed downlight HANCE G2 DOWN SEMIREC 4000. Allowing 355° rotation and tilting up to 85°. Body and frame made of die-cast aluminium for proper thermal management. Black polycarbonate injection moulded anti-glare ring. 35° flood reflector. LED COB, 3000K and CRI90. Electronic ON OFF control gear included. IP20, IK07 ratings. Insulation Class II. LED life time: 72.000 L80B10 (Ta=25°C). Available finishes: Textured white and textured black.

Finish: Texturised white RAL 9010

Installation: Recessed