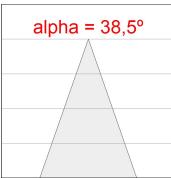

### **PHOTOMETRIC DATA:**

HD2SR40FL930NW  $\eta$  = 100% lmax = 2005 cd/klmUTE:

CIE: 100 100 100 100 100