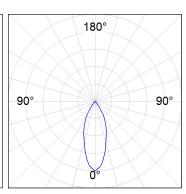

### **PHOTOMETRIC DATA:**

HD2SR40FL930NW  $\eta$  = 100% lmax = 2005 cd/klmUTE:

CIE: 100 100 100 100 100