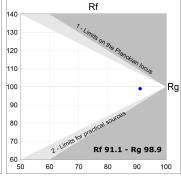

#### **TECHNICAL SPECIFICATIONS:**

Light output: 3.606 Im °K: 3000 Plum: 36,7W CRI: 90 Efficacy: 98,3 lm/w R9: 61 Type: СОВ MacAdam: 3

**LED Lifetime:** 72.000 L80B10 (Ta=25°C) **Power Supply:** 220-240V 50/60Hz

#### Light output tolerance +/- 10%