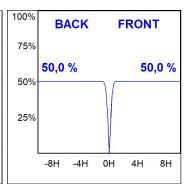

#### **PHOTOMETRIC DATA:**

HD2SR40FL930NB  $\eta$  = 100% lmax = 2005 cd/klmUTE: CIE: 100 100 100 100 100