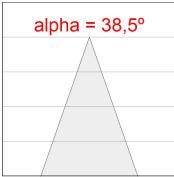

#### Description:

LAMP multidirectional semi-recessed downlight HANCE G2 DOWN SEMIREC 4000. Allowing 355° rotation and tilting up to 85°. Body and frame made of die-cast aluminium for proper thermal management. Black polycarbonate injection moulded anti-glare ring. 35° flood reflector. LED COB, 3000K and CRI90. Electronic ON OFF control gear included. IP20, IK07 ratings. Insulation Class II. LED life time: 72.000 L80B10 (Ta=25°C). Available finishes: Textured white and textured black.