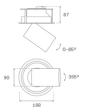

#### Description:

LAMP multidirectional semi-recessed downlight HANCE G2 DOWN SEMIREC 4000. Allowing 355° rotation and tilting up to 85°. Body and frame made of die-cast aluminium for proper thermal management. Black polycarbonate injection moulded anti-glare ring. 35° flood reflector. LED COB, 3000K and CRI90. Electronic ON OFF control gear included. IP20, IK07 ratings. Insulation Class II. LED life time: 72.000 L80B10 (Ta=25°C). Available finishes: Textured white and textured black.

#### **TECHNICAL SPECIFICATIONS:**

Light output: 3.606 Im °K: 3000 Plum: 36,7W CRI: 90 Efficacy: 98,3 lm/w R9: 61 Type: СОВ MacAdam: 3

**LED Lifetime:** 72.000 L80B10 (Ta=25°C) **Power Supply:** 220-240V 50/60Hz