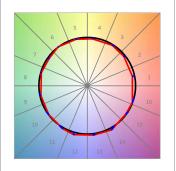

#### **PHOTOMETRIC DATA:**

HD2SR40FL930NB  $\eta$  = 100% lmax = 2005 cd/klmUTE: CIE: 100 100 100 100 100