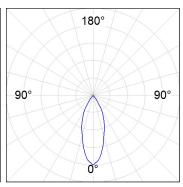

#### **PHOTOMETRIC DATA:**

HD2SR40FL930NB  $\eta$  = 100% lmax = 2005 cd/klmUTE: CIE: 100 100 100 100 100