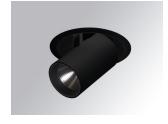

#### Description:

LAMP multidirectional semi-recessed downlight HANCE G2 DOWN SEMIREC 4000. Allowing 355° rotation and tilting up to 85°. Body and frame made of die-cast aluminium for proper thermal management. Black polycarbonate injection moulded anti-glare ring. 35° flood reflector. LED COB, 3000K and CRI90. Electronic ON OFF control gear included. IP20, IK07 ratings. Insulation Class II. LED life time: 72.000 L80B10 (Ta=25°C). Available finishes: Textured white and textured black.

Finish: Texturised black RAL 9011

Installation: Recessed