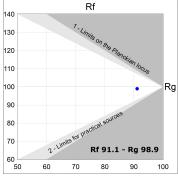

#### **TECHNICAL SPECIFICATIONS:**

Light output: 3.606 Im °K: 3000 Plum: 36,7W CRI: 90 Efficacy: 98,3 lm/w R9: 61 Type: СОВ MacAdam: 3

**LED Lifetime:** 72.000 L80B10 (Ta=25°C) **Power Supply:** 220-240V 50/60Hz