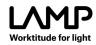

#### **TECHNICAL SPECIFICATIONS:**

| Light output: | 3.606 lm                | ⁰K :          | 3000             |
|---------------|-------------------------|---------------|------------------|
| Plum:         | 36,7W                   | CRI :         | 90               |
| Efficacy:     | 98,3 lm/w               | R9 :          | 61               |
| Туре:         | СОВ                     | MacAdam:      | 3                |
| LED Lifetime: | 72.000 L80B10 (Ta=25°C) | Power Supply: | 220-240V 50/60Hz |
| Power:        | 33W                     | Gear:         | Adjustable DALI  |

#### Light output tolerance +/- 10%

#### **PHOTOMETRIC DATA :**

LAMP reserves the right to change the technical specifications of their products. These changes will allow the continual improvement of the products and will also ensure the conformity to current legal changes. Updated information is always available in our website www.lamp.es