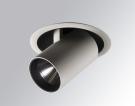

#### **Description:**

LAMP multidirectional semi-recessed downlight HANCE G2 DOWN SEMIREC 4000. Allowing 355° rotation and tilting up to 85°. Body and frame made of die-cast aluminium for proper thermal management. Black polycarbonate injection moulded anti-glare ring. 35° flood reflector. LED COB, 3000K and CRI90. Electronic DALI control gear included. IP20, IK07 ratings. Insulation Class II. LED life time: 72.000 L80B10 (Ta=25°C). Available finishes: Textured white and textured black.

Finish: Texturised white RAL 9010

Installation: Recessed