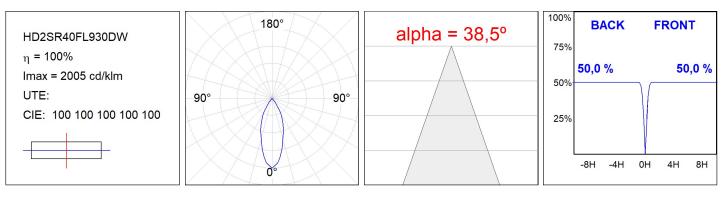

#### **TECHNICAL SPECIFICATIONS:**

| Light output: | 3.606 lm                | ⁰K :          | 3000             |
|---------------|-------------------------|---------------|------------------|
| Plum:         | 36,7W                   | CRI :         | 90               |
| Efficacy:     | 98,3 lm/w               | R9 :          | 61               |
| Туре:         | СОВ                     | MacAdam:      | 3                |
| LED Lifetime: | 72.000 L80B10 (Ta=25°C) | Power Supply: | 220-240V 50/60Hz |
| Power:        | 33W                     | Gear:         | Adjustable DALI  |

#### **PHOTOMETRIC DATA :**

LAMP reserves the right to change the technical specifications of their products. These changes will allow the continual improvement of the products and will also ensure the conformity to current legal changes. Updated information is always available in our website www.lamp.es