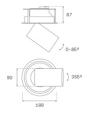

#### **Description:**

LAMP multidirectional semi-recessed downlight HANCE G2 DOWN SEMIREC 4000. Allowing 355° rotation and tilting up to 85°. Body and frame made of die-cast aluminium for proper thermal management. Black polycarbonate injection moulded anti-glare ring. 35° flood reflector. LED COB, 3000K and CRI90. Electronic DALI control gear included. IP20, IK07 ratings. Insulation Class II. LED life time: 72.000 L80B10 (Ta=25°C). Available finishes: Textured white and textured black.

#### **TECHNICAL SPECIFICATIONS:**

| Light output: | 3.606 lm                | ⁰K :          | 3000             |
|---------------|-------------------------|---------------|------------------|
| Plum:         | 36,7W                   | CRI :         | 90               |
| Efficacy:     | 98,3 lm/w               | R9 :          | 61               |
| Туре:         | СОВ                     | MacAdam:      | 3                |
| LED Lifetime: | 72.000 L80B10 (Ta=25°C) | Power Supply: | 220-240V 50/60Hz |
| Power:        | 33W                     | Gear:         | Adjustable DALI  |