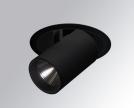

### **Description:**

LAMP multidirectional semi-recessed downlight HANCE G2 DOWN SEMIREC 4000. Allowing 355° rotation and tilting up to 85°. Body and frame made of die-cast aluminium for proper thermal management. Black polycarbonate injection moulded anti-glare ring. 35° flood reflector. LED COB, 3000K and CRI90. Electronic DALI control gear included. IP20, IK07 ratings. Insulation Class II. LED life time: 72.000 L80B10 (Ta=25°C). Available finishes: Textured white and textured black.

Finish: Texturised black RAL 9011

Installation: Recessed