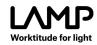

### **TECHNICAL SPECIFICATIONS:**

| Light output: | 3.606 lm                | ⁰К:           | 3000             |
|---------------|-------------------------|---------------|------------------|
| Plum:         | 36,7W                   | CRI :         | 90               |
| Efficacy:     | 98,3 lm/w               | R9 :          | 61               |
| Туре:         | СОВ                     | MacAdam:      | 3                |
| LED Lifetime: | 72.000 L80B10 (Ta=25°C) | Power Supply: | 220-240V 50/60Hz |
| Power:        | 33W                     | Gear:         | Adjustable DALI  |

### Light output tolerance +/- 10%

### **PHOTOMETRIC DATA :**

LAMP reserves the right to change the technical specifications of their products. These changes will allow the continual improvement of the products and will also ensure the conformity to current legal changes. Updated information is always available in our website www.lamp.es