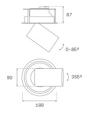

### **Description:**

LAMP multidirectional semi-recessed downlight HANCE G2 DOWN SEMIREC 4000. Allowing 355° rotation and tilting up to 85°. Body and frame made of die-cast aluminium for proper thermal management. Black polycarbonate injection moulded anti-glare ring. 35° flood reflector. LED COB, 3000K and CRI90. Electronic DALI control gear included. IP20, IK07 ratings. Insulation Class II. LED life time: 72.000 L80B10 (Ta=25°C). Available finishes: Textured white and textured black.

### **TECHNICAL SPECIFICATIONS:**

| Light output: | 3.606 lm                | ⁰К:           | 3000             |
|---------------|-------------------------|---------------|------------------|
| Plum:         | 36,7W                   | CRI :         | 90               |
| Efficacy:     | 98,3 lm/w               | R9 :          | 61               |
| Туре:         | СОВ                     | MacAdam:      | 3                |
| LED Lifetime: | 72.000 L80B10 (Ta=25°C) | Power Supply: | 220-240V 50/60Hz |
| Power:        | 33W                     | Gear:         | Adjustable DALI  |