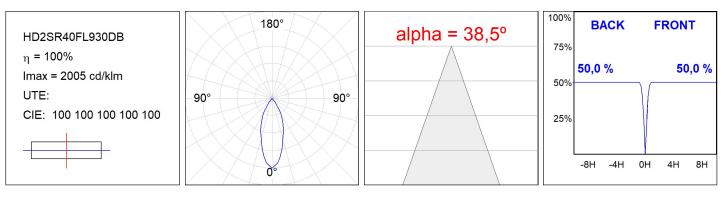

### **TECHNICAL SPECIFICATIONS:**

| Light output: | 3.606 lm                | ⁰К:           | 3000             |
|---------------|-------------------------|---------------|------------------|
| Plum:         | 36,7W                   | CRI :         | 90               |
| Efficacy:     | 98,3 lm/w               | R9 :          | 61               |
| Туре:         | СОВ                     | MacAdam:      | 3                |
| LED Lifetime: | 72.000 L80B10 (Ta=25°C) | Power Supply: | 220-240V 50/60Hz |
| Power:        | 33W                     | Gear:         | Adjustable DALI  |

### **PHOTOMETRIC DATA :**

LAMP reserves the right to change the technical specifications of their products. These changes will allow the continual improvement of the products and will also ensure the conformity to current legal changes. Updated information is always available in our website www.lamp.es