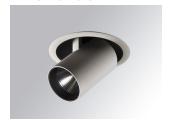

### Description:

LAMP multidirectional semi-recessed downlight HANCE G2 DOWN SEMIREC 4000. Allowing 355° rotation and tilting up to 85°. Body and frame made of die-cast aluminium for proper thermal management. Black polycarbonate injection moulded anti-glare ring. 35º flood reflector. LED COB, 4000K and CRI80. Electronic ON OFF control gear included. IP20, IK07 ratings. Insulation Class II. LED life time: 72.000 L80B10 (Ta=25°C). Available finishes: Textured white and textured black.

Finish: Texturised white RAL 9010

Installation: Recessed