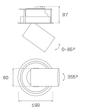

### Description:

LAMP multidirectional semi-recessed downlight HANCE G2 DOWN SEMIREC 4000. Allowing 355° rotation and tilting up to 85°. Body and frame made of die-cast aluminium for proper thermal management. Black polycarbonate injection moulded anti-glare ring. 35º flood reflector. LED COB, 4000K and CRI80. Electronic ON OFF control gear included. IP20, IK07 ratings. Insulation Class II. LED life time: 72.000 L80B10 (Ta=25°C). Available finishes: Textured white and textured black.

Finish: Texturised white RAL 9010

Installation: Recessed