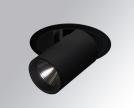

#### **Description:**

LAMP multidirectional semi-recessed downlight HANCE G2 DOWN SEMIREC 4000. Allowing 355° rotation and tilting up to 85°. Body and frame made of die-cast aluminium for proper thermal management. Black polycarbonate injection moulded anti-glare ring. 35° flood reflector. LED COB, 4000K and CRI80. Electronic DALI control gear included. IP20, IK07 ratings. Insulation Class II. LED life time: 72.000 L80B10 (Ta=25°C). Available finishes: Textured white and textured black.

Finish: Texturised black RAL 9011

Installation: Recessed