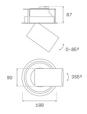

#### **Description:**

LAMP multidirectional semi-recessed downlight HANCE G2 DOWN SEMIREC 4000. Allowing 355° rotation and tilting up to 85°. Body and frame made of die-cast aluminium for proper thermal management. Black polycarbonate injection moulded anti-glare ring. 35° flood reflector. LED COB, 4000K and CRI80. Electronic DALI control gear included. IP20, IK07 ratings. Insulation Class II. LED life time: 72.000 L80B10 (Ta=25°C). Available finishes: Textured white and textured black.