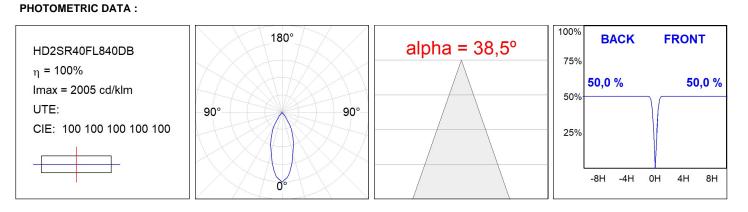

## **TECHNICAL SPECIFICATIONS:**

| Light output: | 4.467 lm                | ⁰К:           | 4000             |
|---------------|-------------------------|---------------|------------------|
| Plum:         | 36,7W                   | CRI :         | 80               |
| Efficacy:     | 121,7 lm/w              | R9 :          | 64               |
| Туре:         | СОВ                     | MacAdam:      | 3                |
| LED Lifetime: | 72.000 L80B10 (Ta=25ºC) | Power Supply: | 220-240V 50/60Hz |
| Power:        | 33W                     | Gear:         | Adjustable DALI  |

# Light output tolerance +/- 10%