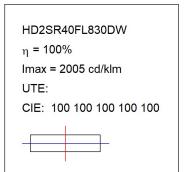

ector. LED COB, 3000K and CRI80. Electronic DALI control gear included. IP20, IK07 ratings. Insulation Class II. LED life time: 72.000 L80B10 (Ta=25°C). Available finishes: Textured white and textured black.



Finish: Texturised white RAL 9010

Installation: Recessed

## **TECHNICAL SPECIFICATIONS:**

Light output: 4.225 lm °K: 3000 Plum: 36,7W CRI: 80 Efficacy: 115,1 lm/w R9: 61 Type: СОВ MacAdam: 3

 LED Lifetime:
 72.000 L80B10 (Ta=25°C)
 Power Supply:
 220-240V 50/60Hz

 Power:
 33W
 Gear:
 Adjustable DALI

#### Light output tolerance +/- 10%























# **CUSTOM MADE OPTIONS:**









Data according to regulations 2019/2020/EU and 2019/2015/EU



















## HANCE DOWNLIGHT



HD2SR40FL830DW

# HANCE G2 DOWN SEMIREC 4000 WW FL DALI WH

## **PHOTOMETRIC DATA:**









## HANCE DOWNLIGHT



# ACCESORIES:

# Optical



Product code:

HS2HO75



Product code:

HANCE G2 3000/4000 ACC. HONEYCOMB GRILLE HS2RI90C



HANCE G2 3000/4000 ACC. RING DECO CO.



Product code:

HS2RI90M



Description:

HANCE G2 3000/4000 ACC. RING DECO MET.



Product code:

HS2RI90W

Description:

HANCE G2 3000/4000 ACC. RING DECO WH.



Product code:

Description:

HS2TR75 HANCE G2 3000/4000 ACC. DIF TRANS