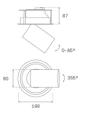

## Description:

LAMP multidirectional semi-recessed downlight HANCE G2 DOWN SEMIREC 4000. Allowing 355° rotation and tilting up to 85°. Body and frame made of die-cast aluminium for proper thermal management. Black polycarbonate injection moulded anti-glare ring. 35° flood reflector. LED COB, 3000K and CRI80. Electronic DALI control gear included. IP20, IK07 ratings. Insulation Class II. LED life time: 72.000 L80B10 (Ta=25°C). Available finishes: Textured white and textured black.