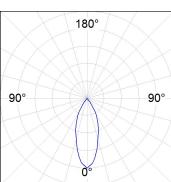

tor. LED COB, 3000K and CRI80. Electronic DALI control gear included. IP20, IK07 ratings. Insulation Class II. LED life time: 72.000 L80B10 (Ta=25°C). Available finishes: Textured white and textured black.



Finish: Texturised white RAL 9010

Installation: Recessed

## **TECHNICAL SPECIFICATIONS:**

Light output: 4.225 lm °K: 3000 Plum: 36,7W CRI: 80 Efficacy: 115,1 lm/w R9: 61 Type: СОВ MacAdam: 3

 LED Lifetime:
 72.000 L80B10 (Ta=25°C)
 Power Supply:
 220-240V 50/60Hz

 Power:
 33W
 Gear:
 Adjustable DALI

#### Light output tolerance +/- 10%























# **CUSTOM MADE OPTIONS:**









Data according to regulations 2019/2020/EU and 2019/2015/EU



















## HANCE DOWNLIGHT



HD2SR40FL830DW

# HANCE G2 DOWN SEMIREC 4000 WW FL DALI WH

## **PHOTOMETRIC DATA:**









## HANCE DOWNLIGHT



# ACCESORIES:

# Optical



Product code:

HS2HO75



Product code:

HANCE G2 3000/4000 ACC. HONEYCOMB GRILLE HS2RI90C



HANCE G2 3000/4000 ACC. RING DECO CO.



Product code:

HS2RI90M



Description:

HANCE G2 3000/4000 ACC. RING DECO MET.



Product code:

HS2RI90W

Description:

HANCE G2 3000/4000 ACC. RING DECO WH.



Product code:

Description:

HS2TR75 HANCE G2 3000/4000 ACC. DIF TRANS