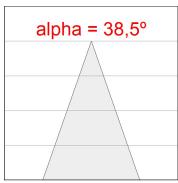

r. LED COB, 3000K and CRI80. Electronic DALI control gear included. IP20, IK07 ratings. Insulation Class II. LED life time: 72.000 L80B10 (Ta=25°C). Available finishes: Textured white and textured black.



Finish: Texturised white RAL 9010

Installation: Recessed

## **TECHNICAL SPECIFICATIONS:**

Light output: 4.225 lm °K: 3000 Plum: 36,7W CRI: 80 Efficacy: 115,1 lm/w R9: 61 Type: СОВ MacAdam: 3

 LED Lifetime:
 72.000 L80B10 (Ta=25°C)
 Power Supply:
 220-240V 50/60Hz

 Power:
 33W
 Gear:
 Adjustable DALI

#### Light output tolerance +/- 10%























# **CUSTOM MADE OPTIONS:**









Data according to regulations 2019/2020/EU and 2019/2015/EU



















## HANCE DOWNLIGHT



HD2SR40FL830DW

# HANCE G2 DOWN SEMIREC 4000 WW FL DALI WH

## **PHOTOMETRIC DATA:**









## HANCE DOWNLIGHT



# ACCESORIES:

# Optical



Product code:

HS2HO75



Product code:

HANCE G2 3000/4000 ACC. HONEYCOMB GRILLE HS2RI90C



HANCE G2 3000/4000 ACC. RING DECO CO.



Product code:

HS2RI90M



Description:

HANCE G2 3000/4000 ACC. RING DECO MET.



Product code:

HS2RI90W

Description:

HANCE G2 3000/4000 ACC. RING DECO WH.



Product code:

Description:

HS2TR75 HANCE G2 3000/4000 ACC. DIF TRANS