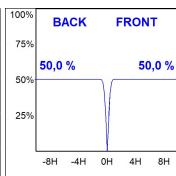

LED COB, 3000K and CRI80. Electronic DALI control gear included. IP20, IK07 ratings. Insulation Class II. LED life time: 72.000 L80B10 (Ta=25°C). Available finishes: Textured white and textured black.



Finish: Texturised white RAL 9010

Installation: Recessed

## **TECHNICAL SPECIFICATIONS:**

Light output: 4.225 lm °K: 3000 Plum: 36,7W CRI: 80 Efficacy: 115,1 lm/w R9: 61 Type: СОВ MacAdam: 3

 LED Lifetime:
 72.000 L80B10 (Ta=25°C)
 Power Supply:
 220-240V 50/60Hz

 Power:
 33W
 Gear:
 Adjustable DALI

#### Light output tolerance +/- 10%























# **CUSTOM MADE OPTIONS:**









Data according to regulations 2019/2020/EU and 2019/2015/EU



















## HANCE DOWNLIGHT



HD2SR40FL830DW

# HANCE G2 DOWN SEMIREC 4000 WW FL DALI WH

## **PHOTOMETRIC DATA:**









## HANCE DOWNLIGHT



# ACCESORIES:

# Optical



Product code:

HS2HO75



Product code:

HANCE G2 3000/4000 ACC. HONEYCOMB GRILLE HS2RI90C



HANCE G2 3000/4000 ACC. RING DECO CO.



Product code:

HS2RI90M



Description:

HANCE G2 3000/4000 ACC. RING DECO MET.



Product code:

HS2RI90W

Description:

HANCE G2 3000/4000 ACC. RING DECO WH.



Product code:

Description:

HS2TR75 HANCE G2 3000/4000 ACC. DIF TRANS