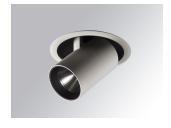

## Description:

LAMP multidirectional semi-recessed downlight HANCE G2 DOWN SEMIREC 4000. Allowing 355° rotation and tilting up to 85°. Body and frame made of die-cast aluminium for proper thermal management. Black polycarbonate injection moulded anti-glare ring. 35° flood reflector. LED COB, 3000K and CRI80. Electronic DALI control gear included. IP20, IK07 ratings. Insulation Class II. LED life time: 72.000 L80B10 (Ta=25°C). Available finishes: Textured white and textured black.

Finish: Texturised white RAL 9010

Installation: Recessed