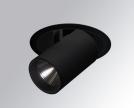

#### **Description:**

LAMP multidirectional semi-recessed downlight HANCE G2 DOWN SEMIREC 4000. Allowing 355° rotation and tilting up to 85°. Body and frame made of die-cast aluminium for proper thermal management. Black polycarbonate injection moulded anti-glare ring. 35° flood reflector. LED COB, 3000K and CRI80. Electronic DALI control gear included. IP20, IK07 ratings. Insulation Class II. LED life time: 72.000 L80B10 (Ta=25°C). Available finishes: Textured white and textured black.

Finish: Texturised black RAL 9011

Installation: Recessed