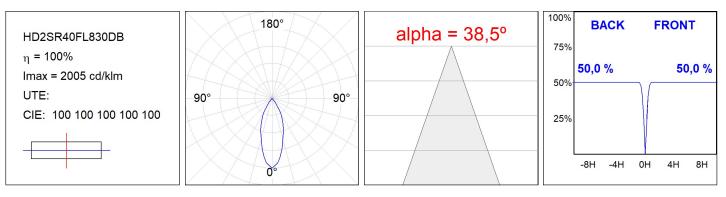

#### **TECHNICAL SPECIFICATIONS:**

| Light output: | 4.225 lm                | ⁰К:           | 3000             |
|---------------|-------------------------|---------------|------------------|
| Plum:         | 36,7W                   | CRI :         | 80               |
| Efficacy:     | 115,1 lm/w              | R9 :          | 61               |
| Туре:         | СОВ                     | MacAdam:      | 3                |
| LED Lifetime: | 72.000 L80B10 (Ta=25ºC) | Power Supply: | 220-240V 50/60Hz |
| Power:        | 33W                     | Gear:         | Adjustable DALI  |

## Light output tolerance +/- 10%

## **PHOTOMETRIC DATA :**