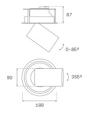

#### **Description:**

LAMP multidirectional semi-recessed downlight HANCE G2 DOWN SEMIREC 4000. Allowing 355° rotation and tilting up to 85°. Body and frame made of die-cast aluminium for proper thermal management. Black polycarbonate injection moulded anti-glare ring. 35° flood reflector. LED COB, 3000K and CRI80. Electronic DALI control gear included. IP20, IK07 ratings. Insulation Class II. LED life time: 72.000 L80B10 (Ta=25°C). Available finishes: Textured white and textured black.

#### **TECHNICAL SPECIFICATIONS:**

| Light output: | 4.225 lm                | ⁰К:           | 3000             |
|---------------|-------------------------|---------------|------------------|
| Plum:         | 36,7W                   | CRI :         | 80               |
| Efficacy:     | 115,1 lm/w              | R9 :          | 61               |
| Туре:         | СОВ                     | MacAdam:      | 3                |
| LED Lifetime: | 72.000 L80B10 (Ta=25ºC) | Power Supply: | 220-240V 50/60Hz |
| Power:        | 33W                     | Gear:         | Adjustable DALI  |