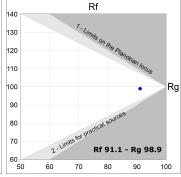

#### **PHOTOMETRIC DATA:**

HD2SR30SP930DB  $\eta$  = 100% Imax = 5192 cd/klm UTE:

CIE: 102 100 100 100 100