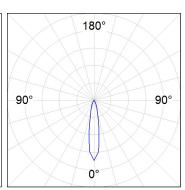

#### **PHOTOMETRIC DATA:**

HD2SR30SP930DB  $\eta$  = 100% Imax = 5192 cd/klm UTE:

CIE: 102 100 100 100 100