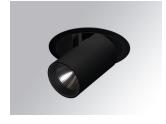

#### Description:

LAMP multidirectional semi-recessed downlight HANCE G2 DOWN SEMIREC 3000. Allowing 355° rotation and tilting up to 85°. Body and frame made of die-cast aluminium for proper thermal management. Black polycarbonate injection moulded anti-glare ring. 20° spot reflector. LED COB, 3000K and CRI90. Electronic DALI control gear included. IP20, IK07 ratings. Insulation Class II. LED life time: 72.000 L80B10 (Ta=25°C). Available finishes: Textured white and textured black.

Finish: Texturised black RAL 9011

Installation: Recessed