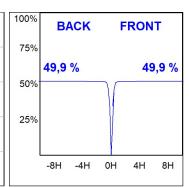

#### **PHOTOMETRIC DATA:**

HD2SR30SP930DB  $\eta$  = 100% Imax = 5192 cd/klm UTE:

CIE: 102 100 100 100 100