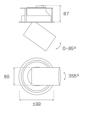

#### Description:

LAMP multidirectional semi-recessed downlight HANCE G2 DOWN SEMIREC 3000. Allowing 355° rotation and tilting up to 85°. Body and frame made of die-cast aluminium for proper thermal management. Black polycarbonate injection moulded anti-glare ring. 20° spot reflector. LED COB, 3000K and CRI90. Electronic DALI control gear included. IP20, IK07 ratings. Insulation Class II. LED life time: 72.000 L80B10 (Ta=25°C). Available finishes: Textured white and textured black.

#### **TECHNICAL SPECIFICATIONS:**

Light output: 2.759 lm °K: 3000 Plum: 28,3W CRI: 90 Efficacy: 97,5 lm/w R9: 61 UGR: <19 MacAdam: 3

 Type:
 COB
 Power Supply:
 220-240V 50/60Hz

 LED Lifetime:
 72.000 L80B10 (Ta=25°C)
 Gear:
 Adjustable DALI