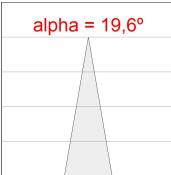

#### **PHOTOMETRIC DATA:**

HD2SR30SP930DB  $\eta$  = 100% Imax = 5192 cd/klm UTE:

CIE: 102 100 100 100 100