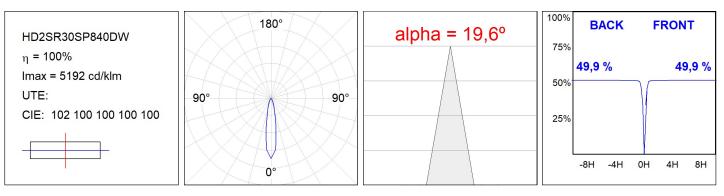

| <19                     | MacAdam:      | 3                |
| Туре:         | СОВ                     | Power Supply: | 220-240V 50/60Hz |
| LED Lifetime: | 72.000 L80B10 (Ta=25ºC) | Gear:         | Adjustable DALI  |
| Power:        | 25W                     |               |                  |

### Light output tolerance +/- 10%



### CUSTOM MADE OPTIONS:



LAMP reserves the right to change the technical specifications of their products. These changes will allow the continual improvement of the products and will also ensure the conformity to current legal changes. Updated information is always available in our website www.lamp.es Worktitude for light

### Product datasheet

## HANCE DOWNLIGHT

HD2SR30SP840DW

HANCE G2 DOWN SEMIREC 3000 NW SP DALI WH



### **PHOTOMETRIC DATA :**



### **Product datasheet**

# HANCE DOWNLIGHT

### ACCESORIES :

### Optical



Product code: HS2HO75

 Description:
 Product code:

 HANCE G2 3000/4000 ACC. HONEYCOMB GRILLE
 HS2RI90C

Description: HANCE G2 3000/4000 ACC. RING DECO CO.



Product code: HS2RI90M

Description: HANCE G2 3000/4000 ACC. RING DECO MET.



Description: HANCE G2 3000/4000 ACC. RING DECO WH.



Product code: HS2TR75



Data according to regulations 2019/2020/EU and 2019/2015/EU