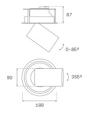

### **Description:**

LAMP multidirectional semi-recessed downlight HANCE G2 DOWN SEMIREC 3000. Allowing 355° rotation and tilting up to 85°. Body and frame made of die-cast aluminium for proper thermal management. Black polycarbonate injection moulded anti-glare ring. 20° spot reflector. LED COB, 4000K and CRI80. Electronic DALI control gear included. IP20, IK07 ratings. Insulation Class II. LED life time: 72.000 L80B10 (Ta=25°C). Available finishes: Textured white and textured black.

Finish: Texturised white RAL 9010

Installation: Recessed