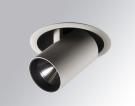

### **Description:**

LAMP multidirectional semi-recessed downlight HANCE G2 DOWN SEMIREC 3000. Allowing 355° rotation and tilting up to 85°. Body and frame made of die-cast aluminium for proper thermal management. Black polycarbonate injection moulded anti-glare ring. 20° spot reflector. LED COB, 4000K and CRI80. Electronic DALI control gear included. IP20, IK07 ratings. Insulation Class II. LED life time: 72.000 L80B10 (Ta=25°C). Available finishes: Textured white and textured black.

Finish: Texturised white RAL 9010

Installation: Recessed