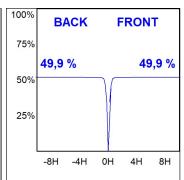

## **PHOTOMETRIC DATA:**

HD2SR30SP840DB η = 100% Imax = 5192 cd/klm UTE: CIE: 102 100 100 100 100