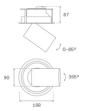

## Description:

LAMP multidirectional semi-recessed downlight HANCE G2 DOWN SEMIREC 3000. Allowing 355° rotation and tilting up to 85°. Body and frame made of die-cast aluminium for proper thermal management. Black polycarbonate injection moulded anti-glare ring. 20° spot reflector. LED COB, 4000K and CRI80. Electronic DALI control gear included. IP20, IK07 ratings. Insulation Class II. LED life time: 72.000 L80B10 (Ta=25°C). Available finishes: Textured white and textured black.

## **TECHNICAL SPECIFICATIONS:**

Light output: 3.419 lm °K: 4000 Plum: 28,3W CRI: 80 Efficacy: 120,8 lm/w R9: 64 UGR: <19 MacAdam: 3

 Type:
 COB
 Power Supply:
 220-240V 50/60Hz

 LED Lifetime:
 72.000 L80B10 (Ta=25°C)
 Gear:
 Adjustable DALI