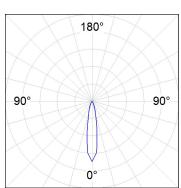

## **PHOTOMETRIC DATA:**

HD2SR30SP840DB η = 100% Imax = 5192 cd/klm UTE: CIE: 102 100 100 100 100