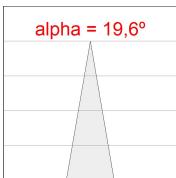

## **PHOTOMETRIC DATA:**

HD2SR30SP840DB η = 100% Imax = 5192 cd/klm UTE: CIE: 102 100 100 100 100