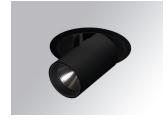

## Description:

LAMP multidirectional semi-recessed downlight HANCE G2 DOWN SEMIREC 3000. Allowing 355° rotation and tilting up to 85°. Body and frame made of die-cast aluminium for proper thermal management. Black polycarbonate injection moulded anti-glare ring. 20° spot reflector. LED COB, 4000K and CRI80. Electronic DALI control gear included. IP20, IK07 ratings. Insulation Class II. LED life time: 72.000 L80B10 (Ta=25°C). Available finishes: Textured white and textured black.

Finish: Texturised black RAL 9011

Installation: Recessed