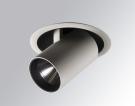

#### **Description:**

LAMP multidirectional semi-recessed downlight HANCE G2 DOWN SEMIREC 3000. Allowing 355° rotation and tilting up to 85°. Body and frame made of die-cast aluminium for proper thermal management. Black polycarbonate injection moulded anti-glare ring. 20° spot reflector. LED COB, 3000K and CRI80. Electronic ON OFF control gear included. IP20, IK07 ratings. Insulation Class II. LED life time: 72.000 L80B10 (Ta=25°C). Available finishes: Textured white and textured black.

Finish: Texturised white RAL 9010

Installation: Recessed