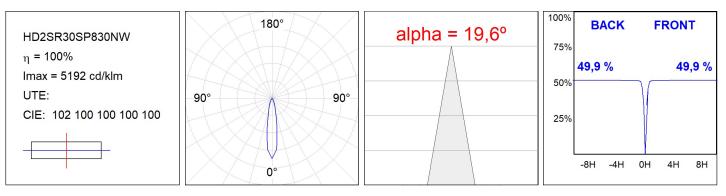

| <19                     | MacAdam:      | 3                |
| Туре:         | COB                     | Power Supply: | 220-240V 50/60Hz |
| LED Lifetime: | 72.000 L80B10 (Ta=25°C) | Gear:         | Electronic       |
| Power:        | 25W                     |               |                  |

#### Light output tolerance +/- 10%



## CUSTOM MADE OPTIONS:



LAMP reserves the right to change the technical specifications of their products. These changes will allow the continual improvement of the products and will also ensure the conformity to current legal changes. Updated information is always available in our website www.lamp.es Worktitude for light

#### Product datasheet

# HANCE DOWNLIGHT

HD2SR30SP830NW

HANCE G2 DOWN SEMIREC 3000 WW SP WH



#### **PHOTOMETRIC DATA :**



#### **Product datasheet**

# HANCE DOWNLIGHT

# ACCESORIES :

### Optical



Product code: HS2HO75

 Description:
 Product code:

 HANCE G2 3000/4000 ACC. HONEYCOMB GRILLE
 HS2RI90C

Description: HANCE G2 3000/4000 ACC. RING DECO CO.



Product code: HS2RI90M

Description: HANCE G2 3000/4000 ACC. RING DECO MET.



Description: HANCE G2 3000/4000 ACC. RING DECO WH.



Product code: HS2TR75



Data according to regulations 2019/2020/EU and 2019/2015/EU