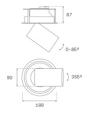

#### **Description:**

LAMP multidirectional semi-recessed downlight HANCE G2 DOWN SEMIREC 3000. Allowing 355° rotation and tilting up to 85°. Body and frame made of die-cast aluminium for proper thermal management. Black polycarbonate injection moulded anti-glare ring. 20° spot reflector. LED COB, 3000K and CRI80. Electronic ON OFF control gear included. IP20, IK07 ratings. Insulation Class II. LED life time: 72.000 L80B10 (Ta=25°C). Available finishes: Textured white and textured black.

#### **TECHNICAL SPECIFICATIONS:**

| Light output: | 3.233 lm                | <b>°K</b> :   | 3000             |
|---------------|-------------------------|---------------|------------------|
| Plum:         | 28,3W                   | CRI :         | 80               |
| Efficacy:     | 114,2 lm/w              | R9 :          | 61               |
| UGR:          | <19                     | MacAdam:      | 3                |
| Туре:         | COB                     | Power Supply: | 220-240V 50/60Hz |
| LED Lifetime: | 72.000 L80B10 (Ta=25°C) | Gear:         | Electronic       |
| Power:        | 25W                     |               |                  |