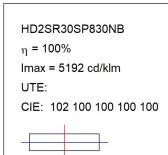

ot reflector. LED COB, 3000K and CRI80. Electronic ON OFF control gear included. IP20, IK07 ratings. Insulation Class II. LED life time: 72.000 L80B10 (Ta=25°C). Available finishes: Textured white and textured black.



Finish: Texturised black RAL 9011

Installation: Recessed

## **TECHNICAL SPECIFICATIONS:**

Light output: 3.233 Im °K: 3000 Plum: 28,3W CRI: 80 Efficacy: 114,2 lm/w R9: 61 UGR: <19 MacAdam: 3

Type: COB Power Supply: 220-240V 50/60Hz

LED Lifetime: 72.000 L80B10 (Ta=25°C) Gear: Electronic

Power: 25W

## Light output tolerance +/- 10%























# **CUSTOM MADE OPTIONS:**









Data according to regulations 2019/2020/EU and 2019/2015/EU



















## HANCE DOWNLIGHT



HD2SR30SP830NB

## HANCE G2 DOWN SEMIREC 3000 WW SP BK

## **PHOTOMETRIC DATA:**









## **HANCE DOWNLIGHT**



# ACCESORIES:

# Optical



Product code:

HS2HO75



Product code:

HANCE G2 3000/4000 ACC. HONEYCOMB GRILLE HS2RI90C



HANCE G2 3000/4000 ACC. RING DECO CO.



Product code:

HS2RI90M



Description:

HANCE G2 3000/4000 ACC. RING DECO MET.



Product code:

HS2RI90W

Description:

HANCE G2 3000/4000 ACC. RING DECO WH.



Product code:

Description:

HS2TR75 HANCE G2 3000/4000 ACC. DIF TRANS