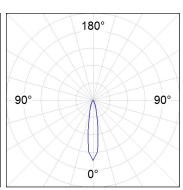

reflector. LED COB, 3000K and CRI80. Electronic ON OFF control gear included. IP20, IK07 ratings. Insulation Class II. LED life time: 72.000 L80B10 (Ta=25°C). Available finishes: Textured white and textured black.



Finish: Texturised black RAL 9011

Installation: Recessed

## **TECHNICAL SPECIFICATIONS:**

Light output: 3.233 Im °K: 3000 Plum: 28,3W CRI: 80 Efficacy: 114,2 lm/w R9: 61 UGR: <19 MacAdam: 3

Type: COB Power Supply: 220-240V 50/60Hz

LED Lifetime: 72.000 L80B10 (Ta=25°C) Gear: Electronic

Power: 25W

## Light output tolerance +/- 10%























# **CUSTOM MADE OPTIONS:**









Data according to regulations 2019/2020/EU and 2019/2015/EU



















## HANCE DOWNLIGHT



HD2SR30SP830NB

## HANCE G2 DOWN SEMIREC 3000 WW SP BK

## **PHOTOMETRIC DATA:**









## **HANCE DOWNLIGHT**



# ACCESORIES:

# Optical



Product code:

HS2HO75



Product code:

HANCE G2 3000/4000 ACC. HONEYCOMB GRILLE HS2RI90C



HANCE G2 3000/4000 ACC. RING DECO CO.



Product code:

HS2RI90M



Description:

HANCE G2 3000/4000 ACC. RING DECO MET.



Product code:

HS2RI90W

Description:

HANCE G2 3000/4000 ACC. RING DECO WH.



Product code:

Description:

HS2TR75 HANCE G2 3000/4000 ACC. DIF TRANS