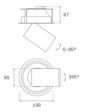

## Description:

LAMP multidirectional semi-recessed downlight HANCE G2 DOWN SEMIREC 3000. Allowing 355° rotation and tilting up to 85°. Body and frame made of die-cast aluminium for proper thermal management. Black polycarbonate injection moulded anti-glare ring. 20° spot reflector. LED COB, 3000K and CRI80. Electronic ON OFF control gear included. IP20, IK07 ratings. Insulation Class II. LED life time: 72.000 L80B10 (Ta=25°C). Available finishes: Textured white and textured black.

## **TECHNICAL SPECIFICATIONS:**

Light output: 3.233 Im °K: 3000 Plum: 28,3W CRI: 80 Efficacy: 114,2 lm/w R9: 61 UGR: <19 MacAdam: 3

Type: COB Power Supply: 220-240V 50/60Hz

LED Lifetime: 72.000 L80B10 (Ta=25°C) Gear: Electronic