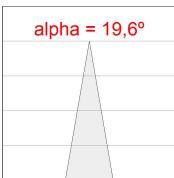

## **TECHNICAL SPECIFICATIONS:**

Light output: 3.233 Im °K: 3000 Plum: 28,3W CRI: 80 Efficacy: 114,2 lm/w R9: 61 UGR: <19 MacAdam: 3

Type: COB Power Supply: 220-240V 50/60Hz

LED Lifetime: 72.000 L80B10 (Ta=25°C) Gear: Electronic

## **PHOTOMETRIC DATA:**