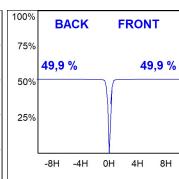

## **TECHNICAL SPECIFICATIONS:**

Light output: 3.233 Im °K: 3000 Plum: 28,3W CRI: 80 Efficacy: 114,2 lm/w R9: 61 UGR: <19 MacAdam: 3

Type: COB Power Supply: 220-240V 50/60Hz

LED Lifetime: 72.000 L80B10 (Ta=25°C) Gear: Electronic

## **PHOTOMETRIC DATA:**