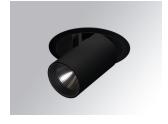

## Description:

LAMP multidirectional semi-recessed downlight HANCE G2 DOWN SEMIREC 3000. Allowing 355° rotation and tilting up to 85°. Body and frame made of die-cast aluminium for proper thermal management. Black polycarbonate injection moulded anti-glare ring. 20° spot reflector. LED COB, 3000K and CRI80. Electronic ON OFF control gear included. IP20, IK07 ratings. Insulation Class II. LED life time: 72.000 L80B10 (Ta=25°C). Available finishes: Textured white and textured black.

Finish: Texturised black RAL 9011

Installation: Recessed