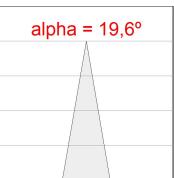

## **TECHNICAL SPECIFICATIONS:**

Light output: 3.233 Im °K: 3000 Plum: 28,3W CRI: 80 Efficacy: 114,2 lm/w R9: 61 UGR: <19 MacAdam: 3

 Type:
 COB
 Power Supply:
 220-240V 50/60Hz

 LED Lifetime:
 72.000 L80B10 (Ta=25°C)
 Gear:
 Adjustable DALI

## Light output tolerance +/- 10%