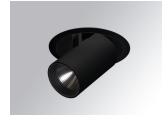

## Description:

LAMP multidirectional semi-recessed downlight HANCE G2 DOWN SEMIREC 3000. Allowing 355° rotation and tilting up to 85°. Body and frame made of die-cast aluminium for proper thermal management. Black polycarbonate injection moulded anti-glare ring. 20° spot reflector. LED COB, 3000K and CRI80. Electronic DALI control gear included. IP20, IK07 ratings. Insulation Class II. LED life time: 72.000 L80B10 (Ta=25°C). Available finishes: Textured white and textured black.

Finish: Texturised black RAL 9011

Installation: Recessed