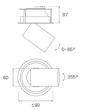

## Description:

LAMP multidirectional semi-recessed downlight HANCE G2 DOWN SEMIREC 3000. Allowing 355° rotation and tilting up to 85°. Body and frame made of die-cast aluminium for proper thermal management. Black polycarbonate injection moulded anti-glare ring. 20° spot reflector. LED COB, 3000K and CRI80. Electronic DALI control gear included. IP20, IK07 ratings. Insulation Class II. LED life time: 72.000 L80B10 (Ta=25°C). Available finishes: Textured white and textured black.

## **TECHNICAL SPECIFICATIONS:**

Light output: 3.233 Im °K: 3000 Plum: 28,3W CRI: 80 Efficacy: 114,2 lm/w R9: 61 UGR: <19 MacAdam: 3

 Type:
 COB
 Power Supply:
 220-240V 50/60Hz

 LED Lifetime:
 72.000 L80B10 (Ta=25°C)
 Gear:
 Adjustable DALI