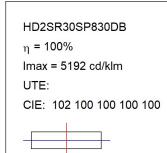

## HD2SR30SP830DB

## **TECHNICAL SPECIFICATIONS:**

Light output: 3.233 Im °K: 3000 Plum: 28,3W CRI: 80 Efficacy: 114,2 lm/w R9: 61 UGR: <19 MacAdam: 3

 Type:
 COB
 Power Supply:
 220-240V 50/60Hz

 LED Lifetime:
 72.000 L80B10 (Ta=25°C)
 Gear:
 Adjustable DALI

Power: 25W