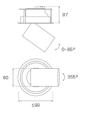

## Description:

LAMP multidirectional semi-recessed downlight HANCE G2 DOWN SEMIREC 3000. Allowing 355° rotation and tilting up to 85°. Body and frame made of die-cast aluminium for proper thermal management. Black polycarbonate injection moulded anti-glare ring. 25° middle flood reflector. LED COB, 4000K and CRI90. Electronic ON OFF control gear included. IP20, IK07 ratings. Insulation Class II. LED life time: 72.000 L80B10 (Ta=25°C). Available finishes: Textured white and textured black.

## **TECHNICAL SPECIFICATIONS:**

Light output: 3.022 Im °K: 4000 Plum: 28,3W CRI: 90 Efficacy: 106,8 lm/w R9: 64 UGR: <19 MacAdam: 3

Type: COB Power Supply: 220-240V 50/60Hz

LED Lifetime: 72.000 L80B10 (Ta=25°C) Gear: Electronic