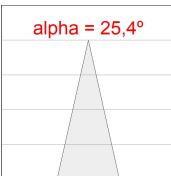

## **PHOTOMETRIC DATA:**

HD2SR30MF940NB  $\eta$  = 100% Imax = 3926 cd/klm UTE:

CIE: 101 100 100 100 100