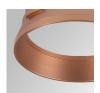

## Description:

LAMP multidirectional semi-recessed downlight HANCE G2 DOWN SEMIREC 3000. Allowing 355° rotation and tilting up to 85°. Body and frame made of die-cast aluminium for proper thermal management. Black polycarbonate injection moulded anti-glare ring. 25° middle flood reflector. LED COB, 4000K and CRI90. Electronic ON OFF control gear included. IP20, IK07 ratings. Insulation Class II. LED life time: 72.000 L80B10 (Ta=25°C). Available finishes: Textured white and textured black.

Finish: Texturised black RAL 9011

Installation: Recessed