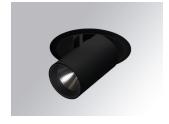

## Description:

LAMP multidirectional semi-recessed downlight HANCE G2 DOWN SEMIREC 3000. Allowing 355° rotation and tilting up to 85°. Body and frame made of die-cast aluminium for proper thermal management. Black polycarbonate injection moulded anti-glare ring. 25° middle flood reflector. LED COB, 4000K and CRI90. Electronic ON OFF control gear included. IP20, IK07 ratings. Insulation Class II. LED life time: 72.000 L80B10 (Ta=25°C). Available finishes: Textured white and textured black.

Finish: Texturised black RAL 9011

Installation: Recessed