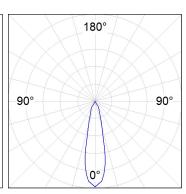

## **PHOTOMETRIC DATA:**

HD2SR30MF940NB  $\eta$  = 100% Imax = 3926 cd/klm UTE:

CIE: 101 100 100 100 100