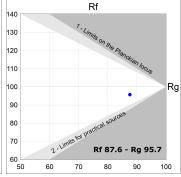

## **PHOTOMETRIC DATA:**

HD2SR30MF940NB  $\eta$  = 100% Imax = 3926 cd/klm UTE:

CIE: 101 100 100 100 100