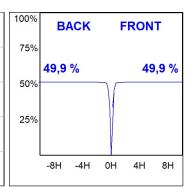

## **PHOTOMETRIC DATA:**

HD2SR30MF940NB  $\eta$  = 100% Imax = 3926 cd/klm UTE:

CIE: 101 100 100 100 100