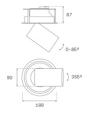

### **Description:**

LAMP multidirectional semi-recessed downlight HANCE G2 DOWN SEMIREC 3000. Allowing 355° rotation and tilting up to 85°. Body and frame made of die-cast aluminium for proper thermal management. Black polycarbonate injection moulded anti-glare ring. 25° middle flood reflector. LED COB, 4000K and CRI90. Electronic DALI control gear included. IP20, IK07 ratings. Insulation Class II. LED life time: 72.000 L80B10 (Ta=25°C). Available finishes: Textured white and textured black.

#### Installation: Recessed