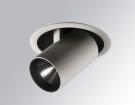

### **Description:**

LAMP multidirectional semi-recessed downlight HANCE G2 DOWN SEMIREC 3000. Allowing 355° rotation and tilting up to 85°. Body and frame made of die-cast aluminium for proper thermal management. Black polycarbonate injection moulded anti-glare ring. 25° middle flood reflector. LED COB, 4000K and CRI90. Electronic DALI control gear included. IP20, IK07 ratings. Insulation Class II. LED life time: 72.000 L80B10 (Ta=25°C). Available finishes: Textured white and textured black.

#### Installation: Recessed