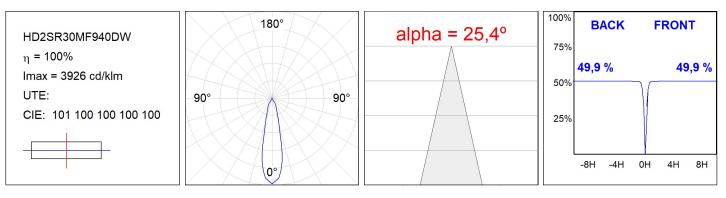

### **TECHNICAL SPECIFICATIONS:**

| Light output: | 3.022 lm                | <b>⁰K</b> :   | 4000             |
|---------------|-------------------------|---------------|------------------|
| Plum:         | 28,3W                   | CRI :         | 90               |
| Efficacy:     | 106,8 lm/w              | R9 :          | 64               |
| UGR:          | <19                     | MacAdam:      | 3                |
| Туре:         | COB                     | Power Supply: | 220-240V 50/60Hz |
| LED Lifetime: | 72.000 L80B10 (Ta=25°C) | Gear:         | Adjustable DALI  |
| Power:        | 25W                     |               |                  |

### Light output tolerance +/- 10%