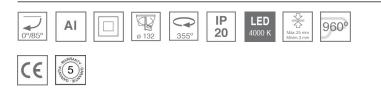

### **Description:**

LAMP multidirectional semi-recessed downlight HANCE G2 DOWN SEMIREC 3000. Allowing 355° rotation and tilting up to 85°. Body and frame made of die-cast aluminium for proper thermal management. Black polycarbonate injection moulded anti-glare ring. 25° middle flood reflector. LED COB, 4000K and CRI90. Electronic DALI control gear included. IP20, IK07 ratings. Insulation Class II. LED life time: 72.000 L80B10 (Ta=25°C). Available finishes: Textured white and textured black.

### **TECHNICAL SPECIFICATIONS:**

| Light output: | 3.022 lm                | <b>⁰K</b> :   | 4000             |
|---------------|-------------------------|---------------|------------------|
| Plum:         | 28,3W                   | CRI :         | 90               |
| Efficacy:     | 106,8 lm/w              | R9 :          | 64               |
| UGR:          | <19                     | MacAdam:      | 3                |
| Туре:         | COB                     | Power Supply: | 220-240V 50/60Hz |
| LED Lifetime: | 72.000 L80B10 (Ta=25°C) | Gear:         | Adjustable DALI  |
| Power:        | 25W                     |               |                  |