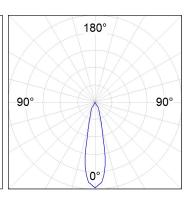

#### **PHOTOMETRIC DATA:**

HD2SR30MF940DB  $\eta$  = 100% Imax = 3926 cd/klm UTE:

CIE: 101 100 100 100 100