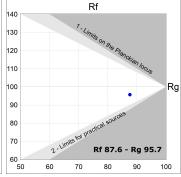

#### **TECHNICAL SPECIFICATIONS:**

Light output: 3.022 lm °K: 4000 Plum: 28,3W CRI: 90 Efficacy: 106,8 lm/w R9: 64 UGR: <19 MacAdam: 3

 Type:
 COB
 Power Supply:
 220-240V 50/60Hz

 LED Lifetime:
 72.000 L80B10 (Ta=25°C)
 Gear:
 Adjustable DALI