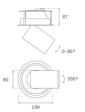

#### Description:

LAMP multidirectional semi-recessed downlight HANCE G2 DOWN SEMIREC 3000. Allowing 355° rotation and tilting up to 85°. Body and frame made of die-cast aluminium for proper thermal management. Black polycarbonate injection moulded anti-glare ring. 25° middle flood reflector. LED COB, 4000K and CRI90. Electronic DALI control gear included. IP20, IK07 ratings. Insulation Class II. LED life time: 72.000 L80B10 (Ta=25°C). Available finishes: Textured white and textured black.

#### **TECHNICAL SPECIFICATIONS:**

Light output: 3.022 lm °K: 4000 Plum: 28,3W CRI: 90 Efficacy: 106,8 lm/w R9: 64 UGR: <19 MacAdam: 3

 Type:
 COB
 Power Supply:
 220-240V 50/60Hz

 LED Lifetime:
 72.000 L80B10 (Ta=25°C)
 Gear:
 Adjustable DALI