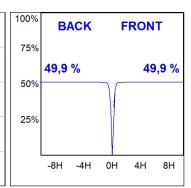

#### **PHOTOMETRIC DATA:**

HD2SR30MF940DB  $\eta$  = 100% Imax = 3926 cd/klm UTE:

CIE: 101 100 100 100 100