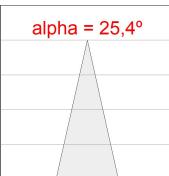

#### **PHOTOMETRIC DATA:**

HD2SR30MF940DB  $\eta$  = 100% Imax = 3926 cd/klm UTE:

CIE: 101 100 100 100 100