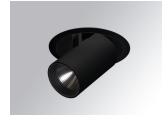

#### Description:

LAMP multidirectional semi-recessed downlight HANCE G2 DOWN SEMIREC 3000. Allowing 355° rotation and tilting up to 85°. Body and frame made of die-cast aluminium for proper thermal management. Black polycarbonate injection moulded anti-glare ring. 25° middle flood reflector. LED COB, 4000K and CRI90. Electronic DALI control gear included. IP20, IK07 ratings. Insulation Class II. LED life time: 72.000 L80B10 (Ta=25°C). Available finishes: Textured white and textured black.

Finish: Texturised black RAL 9011

Installation: Recessed