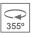

#### Description:

LAMP multidirectional semi-recessed downlight HANCE G2 DOWN SEMIREC 3000. Allowing 355° rotation and tilting up to 85°. Body and frame made of die-cast aluminium for proper thermal management. Black polycarbonate injection moulded anti-glare ring. 25° middle flood reflector. LED COB, 4000K and CRI90. Electronic DALI control gear included. IP20, IK07 ratings. Insulation Class II. LED life time: 72.000 L80B10 (Ta=25°C). Available finishes: Textured white and textured black.