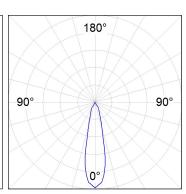

#### **PHOTOMETRIC DATA:**

HD2SR30MF930DB  $\eta$  = 100% Imax = 3926 cd/klm UTE:

CIE: 101 100 100 100 100