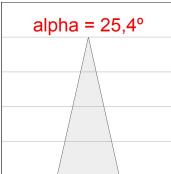

#### **PHOTOMETRIC DATA:**

HD2SR30MF930DB  $\eta$  = 100% Imax = 3926 cd/klm UTE:

CIE: 101 100 100 100 100