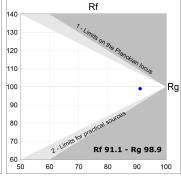

#### **TECHNICAL SPECIFICATIONS:**

Light output: 2.864 lm °K: 3000 Plum: 28,3W CRI: 90 Efficacy: 101,2 lm/w R9: 61 UGR: <19 MacAdam: 3

 Type:
 COB
 Power Supply:
 220-240V 50/60Hz

 LED Lifetime:
 72.000 L80B10 (Ta=25°C)
 Gear:
 Adjustable DALI