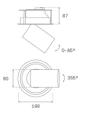

#### Description:

LAMP multidirectional semi-recessed downlight HANCE G2 DOWN SEMIREC 3000. Allowing 355° rotation and tilting up to 85°. Body and frame made of die-cast aluminium for proper thermal management. Black polycarbonate injection moulded anti-glare ring. 25° middle flood reflector. LED COB, 3000K and CRI90. Electronic DALI control gear included. IP20, IK07 ratings. Insulation Class II. LED life time: 72.000 L80B10 (Ta=25°C). Available finishes: Textured white and textured black.

#### **TECHNICAL SPECIFICATIONS:**

Light output: 2.864 lm °K: 3000 Plum: 28,3W CRI: 90 Efficacy: 101,2 lm/w R9: 61 UGR: <19 MacAdam: 3

 Type:
 COB
 Power Supply:
 220-240V 50/60Hz

 LED Lifetime:
 72.000 L80B10 (Ta=25°C)
 Gear:
 Adjustable DALI