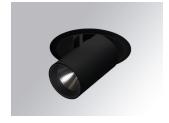

#### Description:

LAMP multidirectional semi-recessed downlight HANCE G2 DOWN SEMIREC 3000. Allowing 355° rotation and tilting up to 85°. Body and frame made of die-cast aluminium for proper thermal management. Black polycarbonate injection moulded anti-glare ring. 25° middle flood reflector. LED COB, 3000K and CRI90. Electronic DALI control gear included. IP20, IK07 ratings. Insulation Class II. LED life time: 72.000 L80B10 (Ta=25°C). Available finishes: Textured white and textured black.

Finish: Texturised black RAL 9011

Installation: Recessed