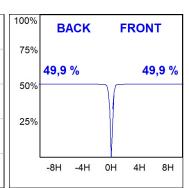

#### **PHOTOMETRIC DATA:**

HD2SR30MF930DB  $\eta$  = 100% Imax = 3926 cd/klm UTE:

CIE: 101 100 100 100 100